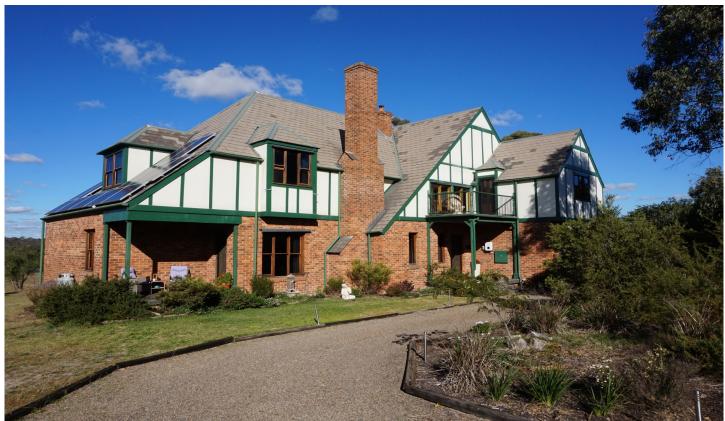

## 1910 Range Road Mummel Via Goulburn NSW

Spectacular 5 Bedroom Home on over 20 hectares!

Built about 20 years ago, and well maintained, everything in this home exudes quality, space and attention to detail.

Set on almost fifty acres, with three dams, three paddocks and a beautiful big five bedroom home!

All bedrooms are large, with ceiling fans and TV outlets. Four feature built-in or walk-in robes; the massive main has two sets of built-ins, a sitting area and large en suite. A guest bedroom has shower and vanity, and another features a balcony!

With several living areas, there is plenty of space for alone time, or to entertain. The family can come together in the formal lounge/ billiard room, with small study and library/

5 🚐 3 🚔 3 🗬

**Price** : \$ 860,000 **Land Size** : 201200 sgm