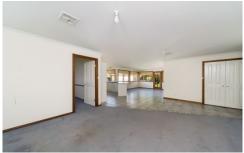

The home offers flexible living options with a large, wide hall, light filled formal living and dining rooms plus a generous tiled, open plan, combined kitchen, living and dining area.

Large kitchen with breakfast bar, dishwasher and abundant storage including a pantry and ample cupboard space to suit any chef.