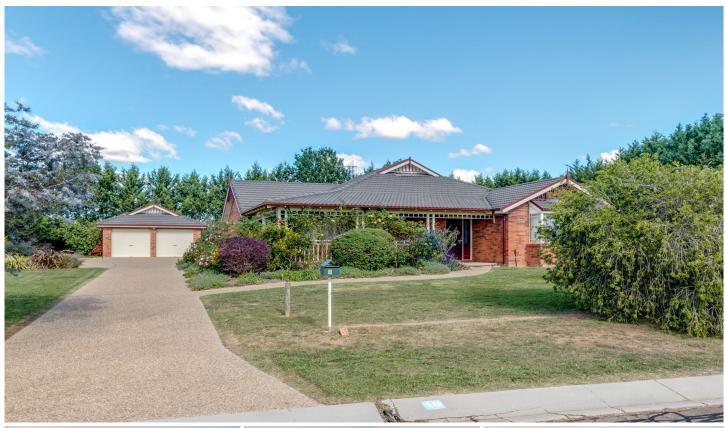

## 10 Nicole Place Goulburn NSW

Master Built home in Prime Location

Positioned in Cathcart Heights, a much sought after area, this fabulous home in a spectacular garden setting is situated on a flat block of 2,492sqm.

A Master built home with a veranda and bay windows at the front, ideal to take in the morning sun and admire the surrounding gardens.

Four large bedrooms, main with walk-in robe and en-suite, others with built-in robes.