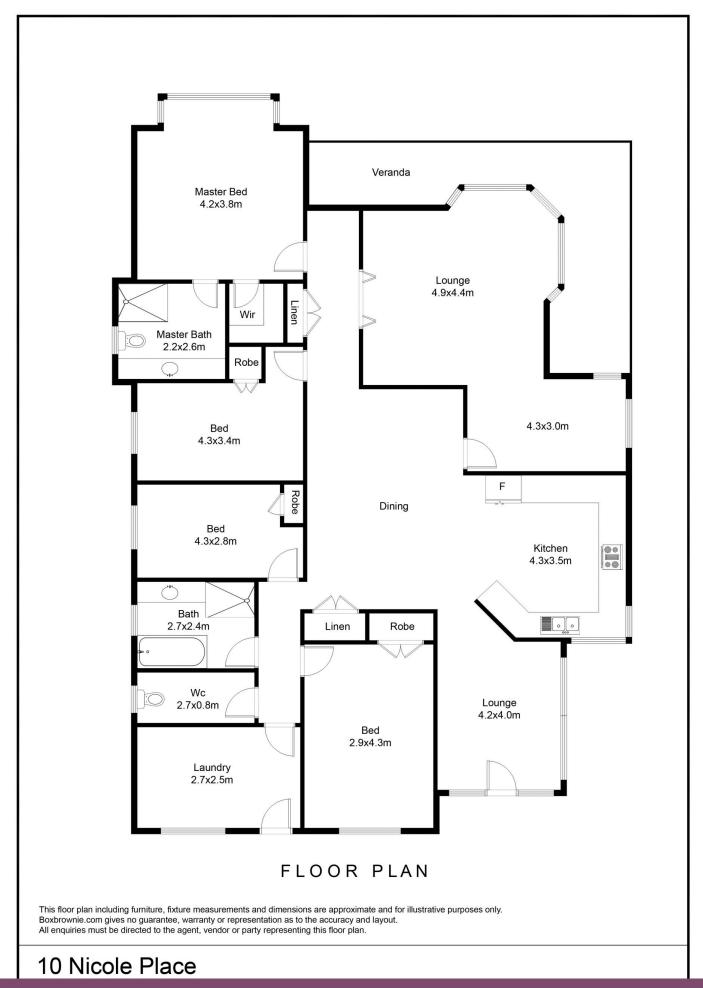

## 10 Nicole Place Goulburn NSW

Master Built home in Prime Location

Positioned in Cathcart Heights, a much sought after area, this fabulous home in a spectacular garden setting is situated on a flat block of 2,492sqm.

A Master built home with a veranda and bay windows at the front, ideal to take in the morning sun and admire the surrounding gardens.

Four large bedrooms, main with walk-in robe and en-suite, others with built-in robes.

The home offers flexible living options with a large, wide hall, light filled formal living and dining rooms plus a generous tiled, open plan, combined kitchen, living and dining area.

Large kitchen with breakfast bar, dishwasher and abundant storage including a pantry and ample cupboard space to suit any chef.