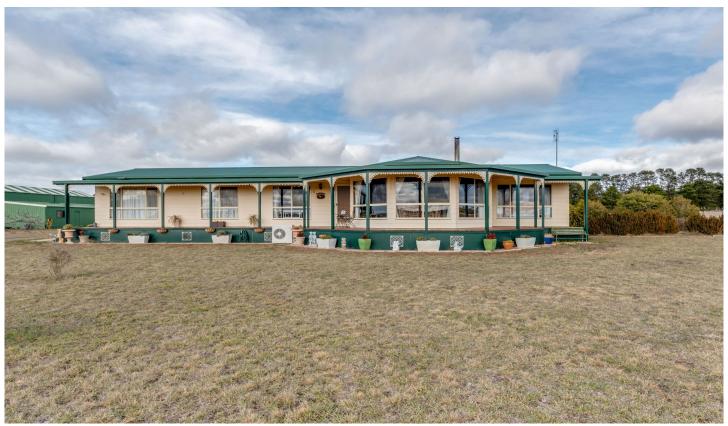

## 61 Golden Plains Drive Quialigo NSW

"Lindara"

This is a top of the range farm holding of 100 acres, located 20 km from Goulburn. Fertile flat country with two good sized dams, suitable for sheep, cattle and alpacas.

\*Family home, comprising of 4 - 5

bedrooms.

\*Large open living area combining lounge room with a bay window, dining and good sized kitchen, with wood fire and split system air conditioning.

- \* Master bedroom with walk in robe and en-suite, 3 of the other bedrooms have built ins. The fifth bedroom, also suitable for office or sewing room is a great size.
- \*Large verandah front and back, great on a hot summers day.
- \*studio off the home, great for any hobbies.
- \*Large American style barn with concrete floor and power,