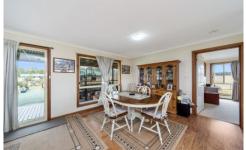

\*Family home, comprising of 4 - 5

bedrooms.

\*Large open living area combining lounge room with a bay window, dining and good sized kitchen, with wood fire and split system air conditioning.

- \* Master bedroom with walk in robe and en-suite, 3 of the other bedrooms have built ins. The fifth bedroom, also suitable for office or sewing room is a great size.
- \*Large verandah front and back, great on a hot summers day.
- \*studio off the home, great for any hobbies.
- \*Large American style barn with concrete floor and power,