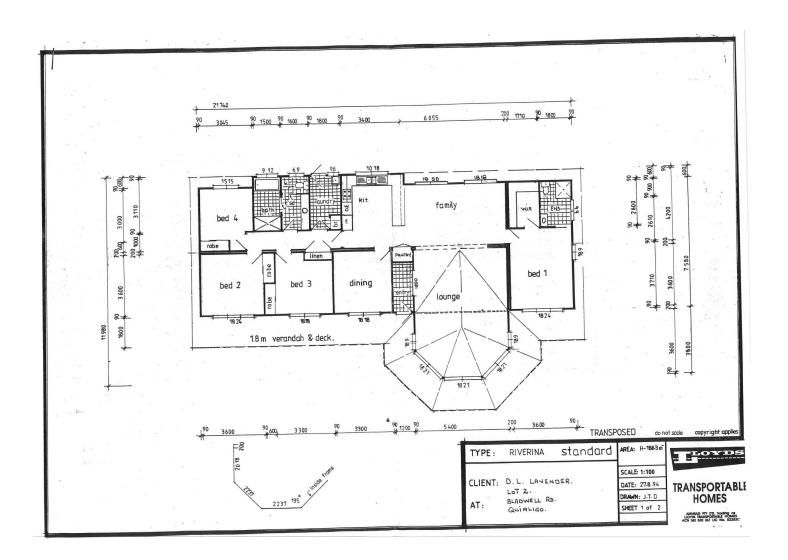

\*Family home, comprising of 4 - 5

bedrooms.

\*Large open living area combining lounge room with a bay window, dining and good sized kitchen, with wood fire and split system air conditioning.

- \* Master bedroom with walk in robe and en-suite, 3 of the other bedrooms have built ins. The fifth bedroom, also suitable for office or sewing room is a great size.
- \*Large verandah front and back, great on a hot summers day.
- \*studio off the home, great for any hobbies.
- \*Large American style barn with concrete floor and power,