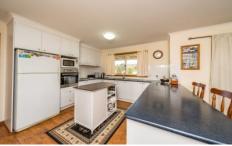

\*Family home, comprising of 4 - 5

bedrooms.

\*Large open living area combining lounge room with a bay window, dining and good sized kitchen, with wood fire and split system air conditioning.

- \* Master bedroom with walk in robe and en-suite, 3 of the other bedrooms have built ins. The fifth bedroom, also suitable for office or sewing room is a great size.
- \*Large verandah front and back, great on a hot summers day.
- \*studio off the home, great for any hobbies.
- \*Large American style barn with concrete floor and power,