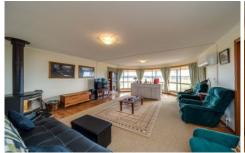

\*Family home, comprising of 4 - 5

bedrooms.

\*Large open living area combining lounge room with a bay window, dining and good sized kitchen, with wood fire and split system air conditioning.

- \* Master bedroom with walk in robe and en-suite, 3 of the other bedrooms have built ins. The fifth bedroom, also suitable for office or sewing room is a great size.
- \*Large verandah front and back, great on a hot summers day.
- \*studio off the home, great for any hobbies.
- \*Large American style barn with concrete floor and power,