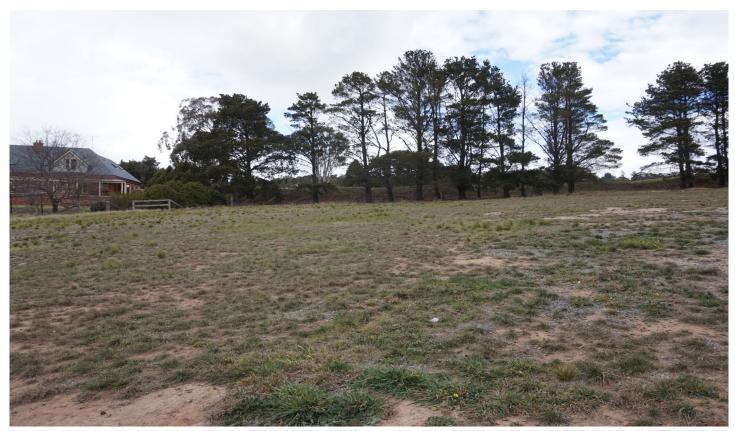

## 10 Sanctuary Drive Goulburn NSW

**Great Location** 

North facing block in a perfect location, you will have plenty of room to build your dream home with this 2,311sqm parcel of land.

Sheltered from the westerly winds and north facing for morning sun which is important for saving on energy costs. This block has all services available, is registered and ready to build on.

Surrounded by quality homes and in a great location for anyone looking at larger blocks close to Trinity College. Be quick.

This information has been provided to us by third parties and we do not accept any responsibility for its accuracy. You should make your own enquiries and check the information so as to determine whether or not this **Price** : \$ 275,000 **Land Size** : 2311 sqm