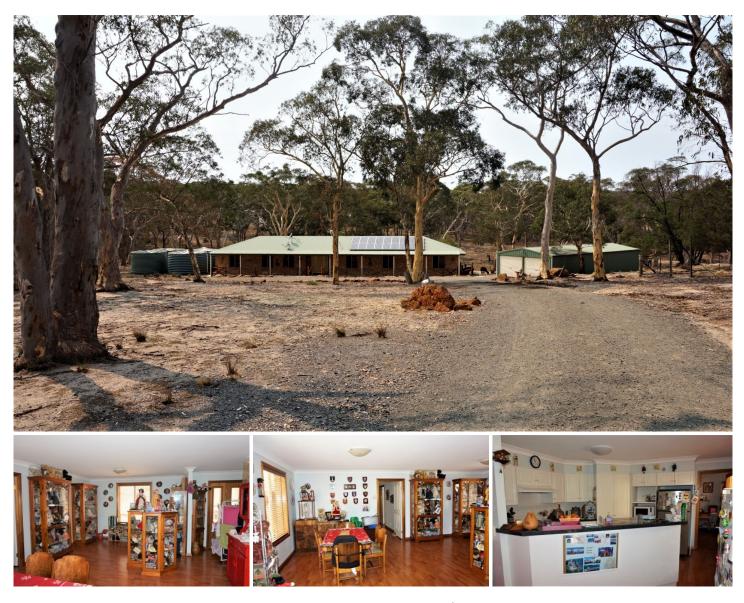

## 41 Bottlebrush Close, Tallong Park Tallong NSW

Well Built Nu Steel Home

Set amongst 1.62ha of rural landscape this classic homestead offers superb comfort and semi-rural lifestyle with all the luxuries of gated estate living. Large verandahs front and back, and ducted reverse cycle air conditioning make this home very comfortable.

Original owner, built 20 years ago this home is in excellent condition.

\* 4 bedrooms, all with built ins, main with en suite and walk in robe.

- \* Formal lounge and dining areas.
- \* Compact kitchen with stone bench and dishwasher.
- \* A casual living / dining room adjacent to the kitchen.
- \* Timber floors throughout all living areas.
- \* 18 solar panels and solar heat pump hot water.

## 4 🛤 2 🚰 2 🚘

View

Land Size : 16300 sqm

: https://www.angellastorrierrealestate.com.a u/sale/nsw/southern-highlands/tallong/resid ential/house/7138223

This information has been provided to us by third parties and we do not accept any responsibility for its accuracy. You should make your own enquiries and check the information so as to determine whether or not this information is in fact accurate. You must make your own assessment and obtain professional advice if necessary. All boundary markings indicative only