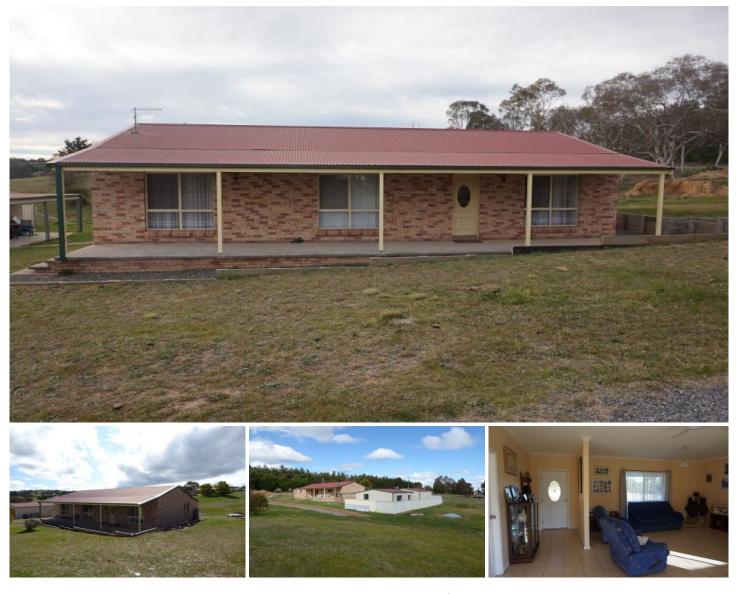

## **220 Ducks Lane Goulburn NSW** Country Lifestyle with Great Potential

Located in popular Run-O-Waters Estate on the southern edge of Goulburn, just down the road from Bunnings and the South Goulburn service centre, only minutes from Goulburn's CBD and access to the Hume Highway.

\* A well built, brick home, bigger than it looks with spacious rooms and good storage.

\* Sunny and bright open plan living room and kitchen with verandahs front and rear.

\* Attractive kitchen with wall oven, gas cook top, ample cupboard and bench space.