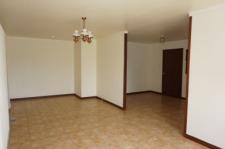

Lounge room with lovely outlook over rear yard.

Open plan dining and kitchen with electric stove and good storage and bench space.

Bathroom with bath, shower and vanity. Separate toilet. Ducted gas heating.