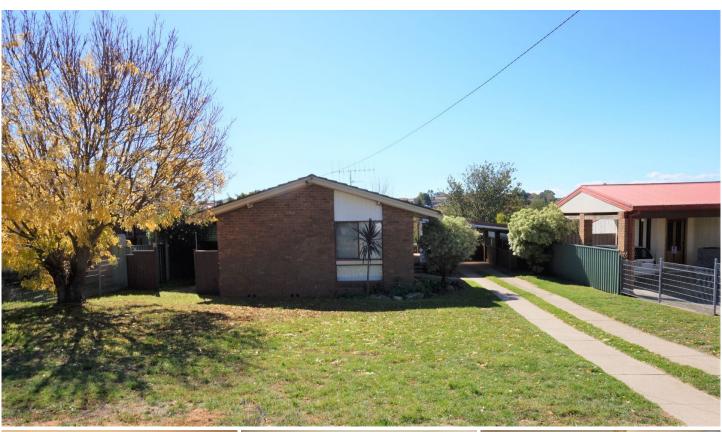

## 17 William Street Goulburn NSW

Superb Location Backing Onto Riverside Parkland and the Walking Track

A very well presented home with good size rooms and ample storage.

Three bedrooms, all with big built ins.

Lounge room with lovely outlook over rear yard.

Open plan dining and kitchen with electric stove and good storage and bench space.

Bathroom with bath, shower and vanity. Separate toilet. Ducted gas heating.

3 📭 1 🔓 1 😭

Land Size: 993.8 sqm

**View**: https://www.angellastorrierrealestate.com.a

u/sale/nsw/southern-tablelands/goulburn/res

idential/house/7134347

Angella Storrier 02 4821 9842