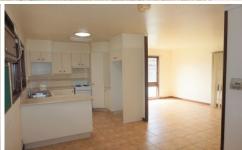

Lounge room with lovely outlook over rear yard.

Open plan dining and kitchen with electric stove and good storage and bench space.

Bathroom with bath, shower and vanity. Separate toilet. Ducted gas heating.