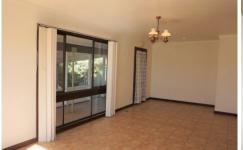

Lounge room with lovely outlook over rear yard.

Open plan dining and kitchen with electric stove and good storage and bench space.

Bathroom with bath, shower and vanity. Separate toilet. Ducted gas heating.