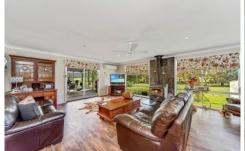

Superbly renovated four bedroom homestead, with large living areas, a huge Tasmanian oak farmstyle kitchen and a spacious screened outdoor living area.

A 16x9m, D.A. approved "Shed House" is built to lock up stage with internal drainage and septic system, and a 4.7 kw solar system with adjacent 14x8m garage/studio with bathroom, and a 110,000 litre tank.