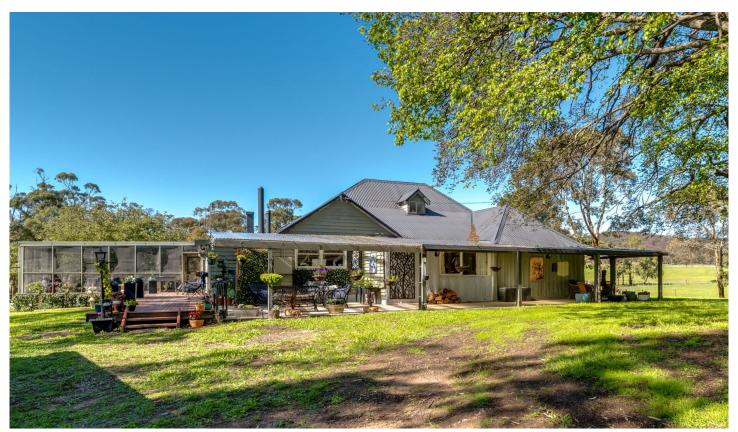

#### 1130 Taralga Road, Tarlo Via Goulburn NSW

Simply Superb. 74 Acres, Fantastic Accommodation & Infrastructure

Tucked into a fertile valley with superb views at every angle, within 10 minutes of Goulburn with sealed road to the gate and a sealed driveway.

Superbly renovated four bedroom homestead, with large living areas, a huge Tasmanian oak farmstyle kitchen and a spacious screened outdoor living area.

A 16x9m, D.A. approved "Shed House" is built to lock up stage with internal drainage and septic system, and a 4.7 kw solar system with adjacent 14x8m garage/studio with bathroom, and a 110,000 litre tank.