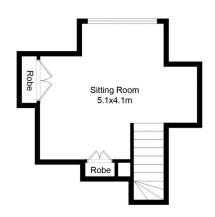

Taralga Road, Tarlo Via Goulburn NSW

Simply Superb. 74 Acres, Fantastic Accommodation & Infrastructure

Tucked into a fertile valley with superb views at every angle, within 10 minutes of Goulburn with sealed road to the gate and a sealed driveway.

Superbly renovated four bedroom homestead, with large living areas, a huge Tasmanian oak farmstyle kitchen and a spacious screened outdoor living area.

A 16x9m, D.A. approved "Shed House" is built to lock up stage with internal drainage and septic system, and a 4.7 kw solar system with adjacent 14x8m garage/studio with bathroom, and a 110,000 litre tank.

4 🕮 2 🟪 5 🖨

Land Size: 299000 sqm

View : https://www.angellastorrierrealestate.com.a

u/sale/nsw/southern-tablelands/goulburn/res

idential/rural/7134015



Angella Storrier 02 4821 9842



### FIRST FLOOR PLAN



### GROUND FLOOR PLAN

This floor plan including furniture, fixture measurements and dimensions are approximate and for illustrative purposes only. Boxbrownie.com gives no guarantee, warranty or representation as to the accuracy and layout.

All enquiries must be directed to the agent, vendor or party representing this floor plan.

## 1130 Taralga Road