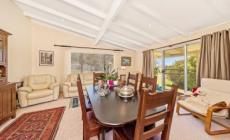

The home has spacious open plan living, dining and kitchen and a wonderful screened outdoor room, a full length verandah and lovely rural views.

En-suite and walk in robe to main bedroom, built-ins in other three. There is an internal laundry, a mud room, slow combustion wood fire and three reverse cycle air conditioners.