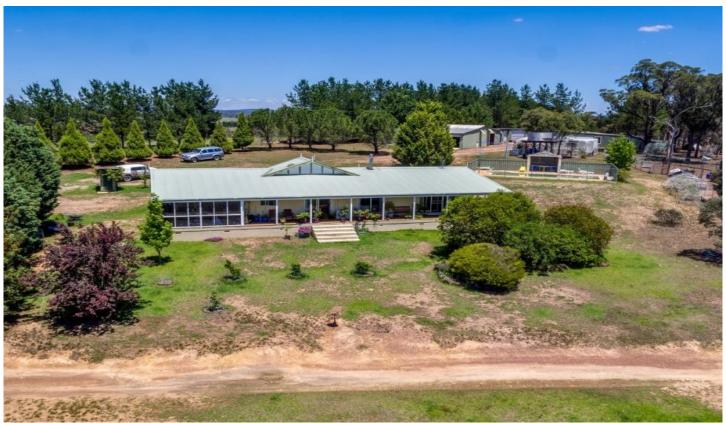

## 3222 Oallen Ford Road Windellama NSW

Wonderful Lifestyle and Sheds Galore!

15.16 hectares (37.5 acres) of peace and tranquility.

With a superbly presented four bedroom home, extra two bedroom accommodation and the most amazing complex of sheds, there are so many options with this property.

The home has spacious open plan living, dining and kitchen and a wonderful screened outdoor room, a full length verandah and lovely rural views.

En-suite and walk in robe to main bedroom, built-ins in other three. There is an internal laundry, a mud room, slow combustion wood fire and three reverse cycle air conditioners.