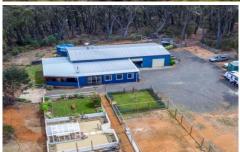

- \* What was a large well-built modern farm shed, is now a four bedroom home with spacious living including lounge room, dining room and a large open plan kitchen and family room.
- \* En-suite to main bedroom and wonderful storage includes built-ins in two bedrooms and a hallway lined with storage cupboards. A second bathroom is combined with the laundry.
- \* With two wood fires and a reverse cycle air conditioner and 4 x ceiling fans for very comfortable living.
- \* Outdoor entertaining is well catered for with a 10m x 5m covered timber deck with an outdoor kitchen, roll down