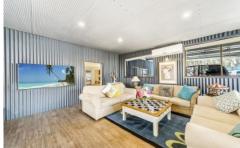

- \* What was a large well-built modern farm shed, is now a four bedroom home with spacious living including lounge room, dining room and a large open plan kitchen and family room.
- \* En-suite to main bedroom and wonderful storage includes built-ins in two bedrooms and a hallway lined with storage cupboards. A second bathroom is combined with the laundry.
- \* With two wood fires and a reverse cycle air conditioner and 4 x ceiling fans for very comfortable living.
- \* Outdoor entertaining is well catered for with a 10m x 5m covered timber deck with an outdoor kitchen, roll down