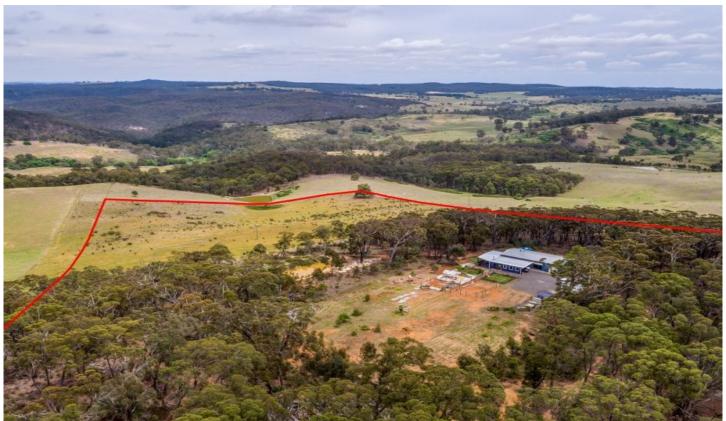

## 1719 Rhyanna Road Goulburn NSW

Be Impressed!

A delightfully welcoming and stylish home on approximately 40 acres of rural land with a 50/50 mix of native trees and cleared land with two dams and fenced into two paddocks

- \* What was a large well-built modern farm shed, is now a four bedroom home with spacious living including lounge room, dining room and a large open plan kitchen and family room.
- \* En-suite to main bedroom and wonderful storage includes built-ins in two bedrooms and a hallway lined with storage cupboards. A second bathroom is combined with the laundry.
- \* With two wood fires and a reverse cycle air conditioner and 4 x ceiling fans for very comfortable living.
- \* Outdoor entertaining is well catered for with a 10m x 5m covered timber deck with an outdoor kitchen, roll down