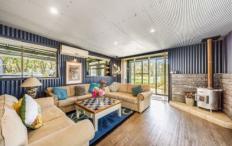

- \* What was a large well-built modern farm shed, is now a four bedroom home with spacious living including lounge room, dining room and a large open plan kitchen and family room.
- \* En-suite to main bedroom and wonderful storage includes built-ins in two bedrooms and a hallway lined with storage cupboards. A second bathroom is combined with the laundry.
- \* With two wood fires and a reverse cycle air conditioner and 4 x ceiling fans for very comfortable living.
- \* Outdoor entertaining is well catered for with a 10m x 5m covered timber deck with an outdoor kitchen, roll down