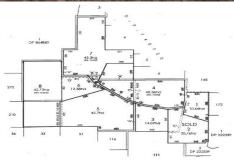

## 5/ Sunninghill Road Windellama NSW

**Great Opportunity!** 

This block of 42.7 hectares (approx) has been mostly cleared and sown down to pasture, with scattered trees remaining. There are 3 dams and the block is newly fenced with wire, netting and barbwire. Travel time to Goulburn is approximately 30 minutes.