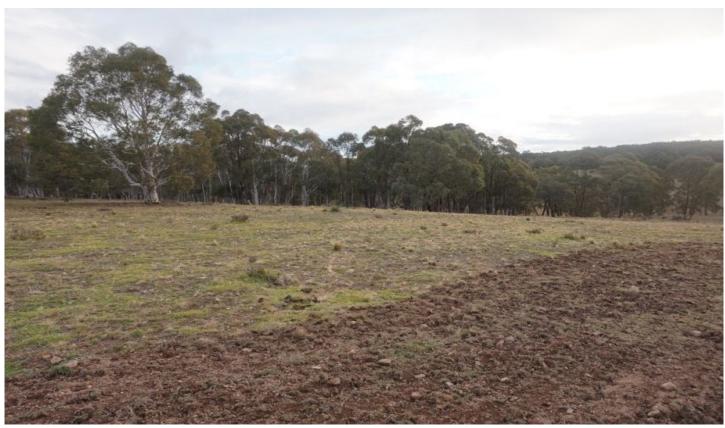

## 5/ Sunninghill Road Windellama NSW

**Great Opportunity!** 

This block of 42.7 hectares (approx) has been mostly cleared and sown down to pasture, with scattered trees remaining. There are 3 dams and the block is newly fenced with wire, netting and barbwire. Travel time to Goulburn is approximately 30 minutes.