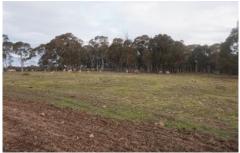

## 5/ Sunninghill Road Windellama NSW

**Great Opportunity!** 

This block of 42.7 hectares (approx) has been mostly cleared and sown down to pasture, with scattered trees remaining. There are 3 dams and the block is newly fenced with wire, netting and barbwire. Travel time to Goulburn is approximately 30 minutes.