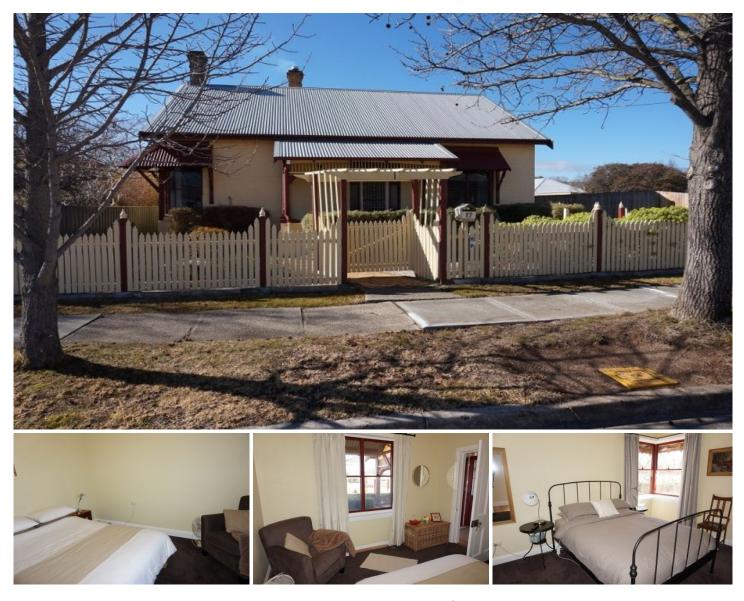

## 17 Park Street Goulburn NSW Old Meets New

A wonderful home, full of character and functionality, has been created by joining the old with the new.

\* Two/three bedroom - the third has been converted to a formal lounge room which could

easily be changed back.

\* Gorgeous blackwood kitchen with stone bench tops.

\* A delightful open plan kitchen, dining and family area which opens out through french

doors to a brilliant entertaining area.

## 3 🛤 1 🚰 1 🚘

View

Land Size : 543.5 sqm

: https://www.angellastorrierrealestate.com.a u/sale/nsw/southern-tablelands/goulburn/res idential/house/7116252

This information has been provided to us by third parties and we do not accept any responsibility for its accuracy. You should make your own enquiries and check the information so as to determine whether or not this information is in fact accurate. You must make your own assessment and obtain professional advice if pecessary. All boundary markings indicative only