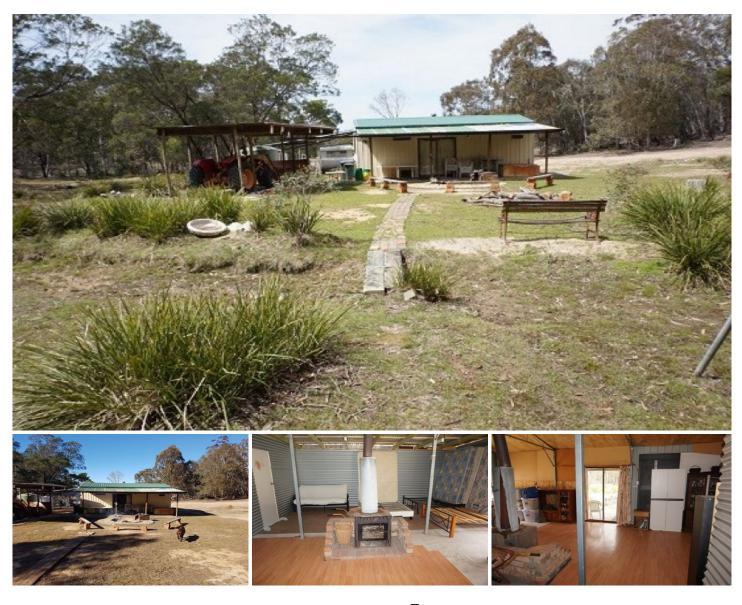

## Lot 247 Fernleigh Close Windellama NSW

Weekender Escape to the Country 4-Wheel Drive Access

Only and Bring Your Dirt Bikes

69 acres (approx) of land offering total privacy, with 7km's of dirt road to get into this private and tranquil retreat. A mixture of semi-cleared grazing land and heavily timbered areas to the rear, crisscrossed with riding trails for exploring and fun.

There are two dams, one is spring fed. A good size shed/weekender has an open living area with wood fire to keep you warm.

Included in the sale will be a near new generator, a tractor and two unregistered utes for onsite fun.