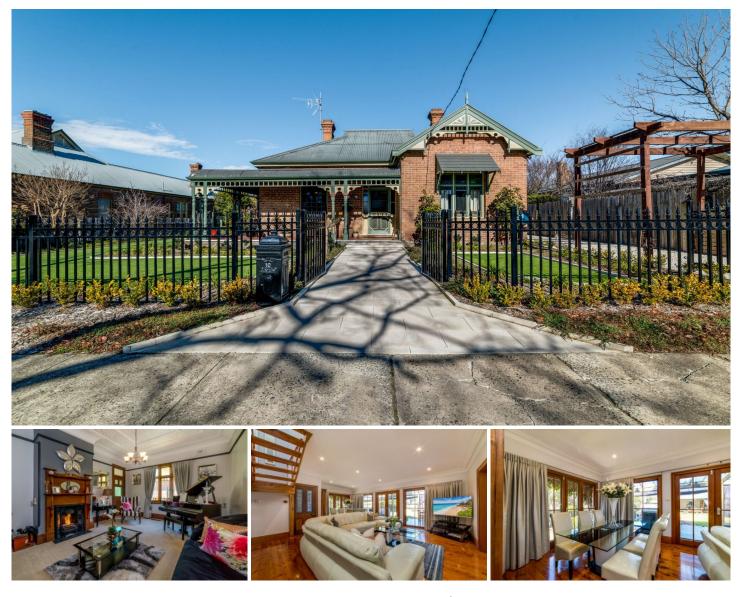

## Angella STORRIER REAL ESTATE

10 Beppo Street Goulburn NSW

'Amberley House' - Circa 1914.

A rare opportunity to purchase this outstanding character home in Beppo Street, a prime central location.

Beautifully maintained and lovely for the sun, this home offers spacious rooms and stylish living on a superb 1,037 sqm flat block.

Magnificent period features include the very high ornate pressed metal ceilings, picture rails,

fretwork, wide skirting boards, federation windows and tessellated tiles.

Four bedrooms, all with built ins, plus an en-suite. Formal lounge with fireplace, very spacious open plan family room, and a third living area upstairs. Modern kitchen with gas stove, dishwasher and a Butler's pantry.

## 4 🛤 2 🚔 2 🛱

View

Land Size : 1037 sqm

: https://www.angellastorrierrealestate.com.a u/sale/nsw/southern-tablelands/goulburn/res idential/house/7116176

Angella Storrier 02 4821 9842

This information has been provided to us by third parties and we do not accept any responsibility for its accuracy. You should make your own enquiries and check the information so as to determine whether or not this information is in fact accurate. You must make your own assessment and obtain professional advice if necessary. All boundary markings indicative only