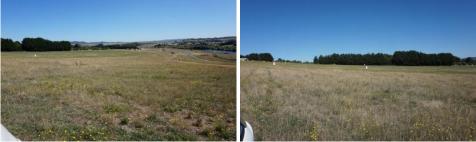

## 45 Sanctuary Drive Goulburn NSW

Snowgums Estate, Wonderful Views

One of only a few blocks left in the stages of Snowgums (Lot 507), ready to build on now. Minimum house size 200 sqm.

2,002 sqm, elevated and with a north-east orientation capturing the sun.

Wonderful views down the valley, over the river to the outskirts of the city and the hills beyond.

Less than 1.5 kms to Goulburn Base Hospital, child care, primary and high schools.

All city services including underground power, town gas, sewer, water, phone and the NBN.

## Land Size : 2002 sqm

View

: https://www.angellastorrierrealestate.com.a u/sale/nsw/southern-tablelands/goulburn/res idential/land/7108814

Angella Storrier 02 4821 9842

This information has been provided to us by third parties and we do not accept any responsibility for its accuracy. You should make your own enquiries and check the information so as to determine whether or not this information is in fact accurate. You must make your own assessment and obtain professional advice if necessary. All boundary markings indicative only