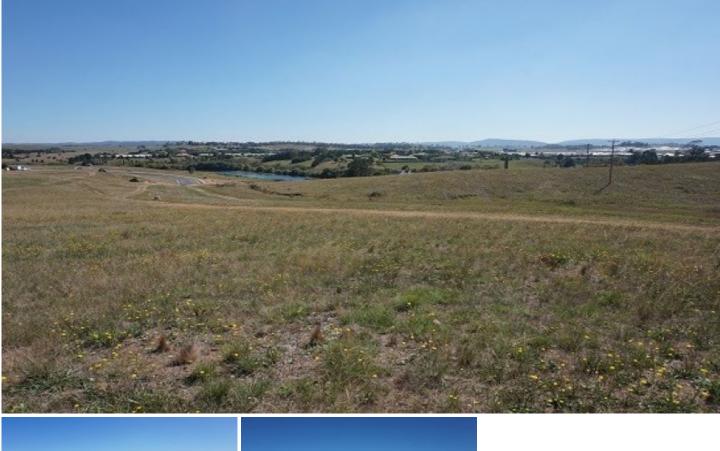

## 45 Sanctuary Drive Goulburn NSW

Snowgums Estate, Wonderful Views

One of only a few blocks left in the stages of Snowgums (Lot 507), ready to build on now. Minimum house size 200 sqm.

2,002 sqm, elevated and with a north-east orientation capturing the sun.

Wonderful views down the valley, over the river to the outskirts of the city and the hills beyond.

Less than 1.5 kms to Goulburn Base Hospital, child care, primary and high schools.

All city services including underground power, town gas, sewer, water, phone and the NBN.

## Land Size : 2002 sqm

View

: https://www.angellastorrierrealestate.com.a u/sale/nsw/southern-tablelands/goulburn/res idential/land/7108814

Angella Storrier 02 4821 9842

This information has been provided to us by third parties and we do not accept any responsibility for its accuracy. You should make your own enquiries and check the information so as to determine whether or not this information is in fact accurate. You must make your own assessment and obtain professional advice if necessary. All boundary markings indicative only