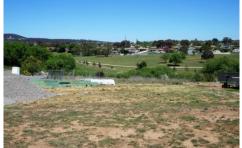

## 30 Green Valley Road Goulburn NSW

Larger, Elevated Block, with Great Views!

A generous size block over 934m2 with only 2 adjoining neighbours, awaits the discerning buyer, looking to build their dream home!

Set in an elevated position, overlooking the Wollondilly river and walking track, with uninterrupted views of trees and Rocky Hill war memorial!

Imagine relaxing on your back deck, enjoying the views and activities across the river, seeing people run, walk and cycle on one of Goulburn's most popular tracks, which is also home to a weekly Parkrun.

The block has underground power, gas and electricity services, town water, sewer and garbage collection.

Land Size: 934.2 sqm

**View**: https://www.angellastorrierrealestate.com.a

u/sale/nsw/southern-tablelands/goulburn/res