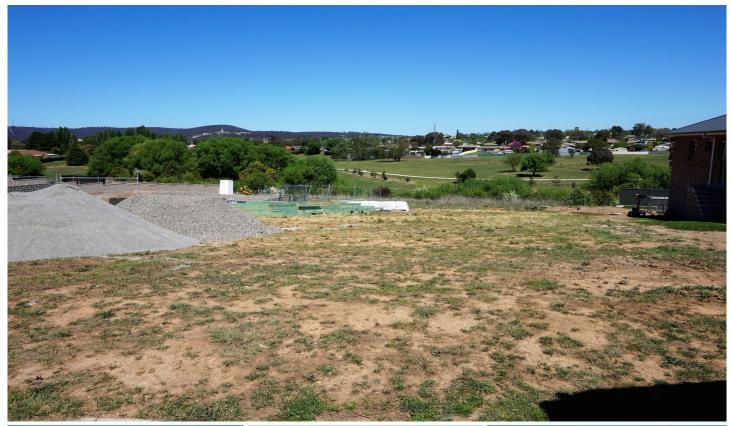

## 30 Green Valley Road Goulburn NSW

Larger, Elevated Block, with Great Views!

A generous size block over 934m2 with only 2 adjoining neighbours, awaits the discerning buyer, looking to build their dream home!

Set in an elevated position, overlooking the Wollondilly river and walking track, with uninterrupted views of trees and Rocky Hill war memorial!

Imagine relaxing on your back deck, enjoying the views and activities across the river, seeing people run, walk and cycle on one of Goulburn's most popular tracks, which is also home to a weekly Parkrun.

The block has underground power, gas and electricity services, town water, sewer and garbage collection.

Land Size: 934.2 sqm

**View**: https://www.angellastorrierrealestate.com.a

u/sale/nsw/southern-tablelands/goulburn/res