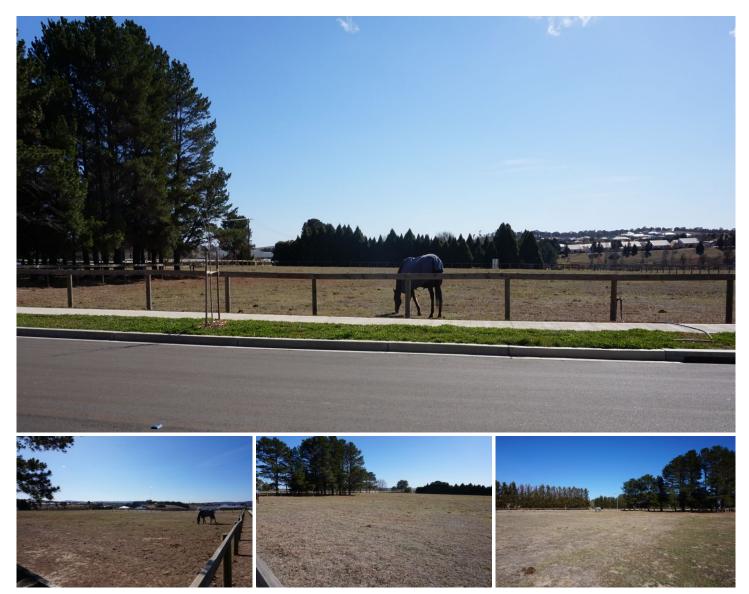

## 72 Sanctuary Drive Goulburn NSW

Riverhouse Estate, Stage 1

One magnificient lifestyle block remains in Stage 1 of Riverhouse Estate, situated approximately 300 metres from the Wollondilly River.

Living near the river gives opportunity for water activities of fishing, swimming, kayaking or relax and enjoy the natural scenery and wildlife.

Perfect sites with ample space for an impressive long, low and lovely home!