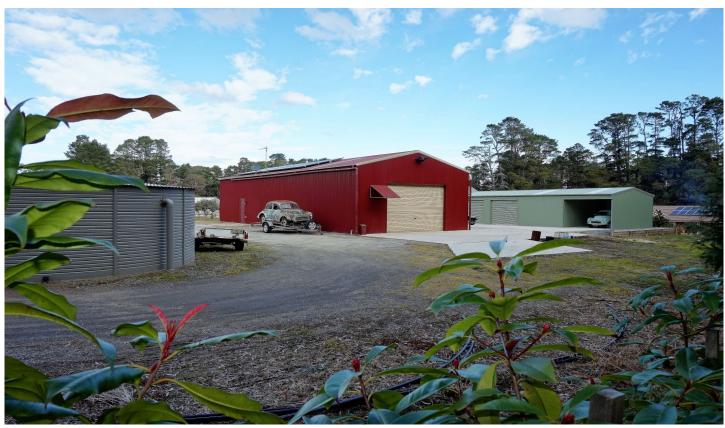

## 8 Bumballa Road Wingello NSW

Massive Sheds including Bedsitter on Over 1 Acre!

Escape the hustle and bustle for a more peaceful lifestyle in the beautiful Southern Highlands village of Wingello.

On approximately 4900m2, with sheds you would dream of, and an approved bedsitter to live in while you build your dream home. The septic system and licenced bore are already there and also approved!

A nice level house site is situated in front of the main shed, and approved plans for a 4 bedroom house are available!

Main shed, which houses the bedsitter is 160m2 (8m long x 20m wide). There is a slab in between it and the 14.5m x 6m second shed, with 2 lock up garage sections and an open bay with mechanics pit.