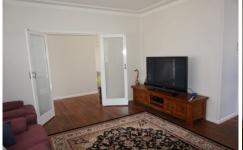

\* A clad home with 3 bedrooms, all with built-ins. Also has ducted gas heating, split system air

conditioning and gas heating in the lounge room.

- \* Polished floor boards in the lounge, dining and hall. Bedrooms are carpeted.
- \* Bathroom has been refurbished. The original kitchen is still in place and fully functional,