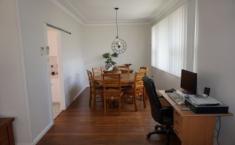

\* A clad home with 3 bedrooms, all with built-ins. Also has ducted gas heating, split system air

conditioning and gas heating in the lounge room.

- \* Polished floor boards in the lounge, dining and hall. Bedrooms are carpeted.
- \* Bathroom has been refurbished. The original kitchen is still in place and fully functional,