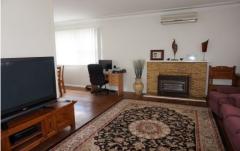

\* A clad home with 3 bedrooms, all with built-ins. Also has ducted gas heating, split system air

conditioning and gas heating in the lounge room.

- \* Polished floor boards in the lounge, dining and hall. Bedrooms are carpeted.
- \* Bathroom has been refurbished. The original kitchen is still in place and fully functional,