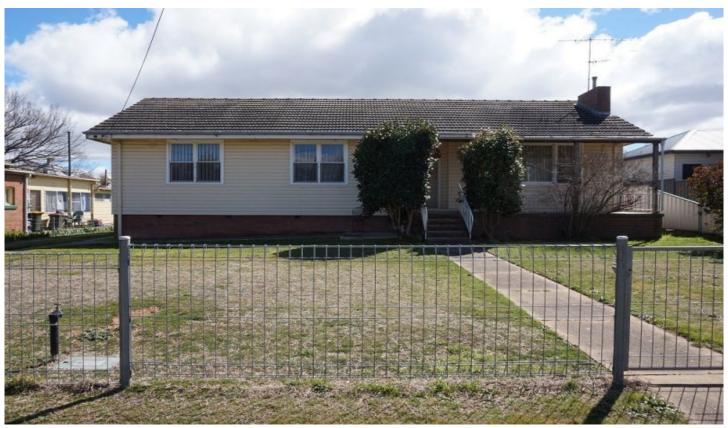

## Angella STÖRRIER REAL ESTATE

26 Mulwaree Street Goulburn NSW

Huge Block, Central Location

\* Huge 1012 m2 block in a central location, just a stones throw to the walking track along

Mulwaree Ponds, the Goulburn Wetlands and golf course.

\* A clad home with 3 bedrooms, all with built-ins. Also has ducted gas heating, split system air

conditioning and gas heating in the lounge room.

- \* Polished floor boards in the lounge, dining and hall. Bedrooms are carpeted.
- \* Bathroom has been refurbished. The original kitchen is still in place and fully functional,