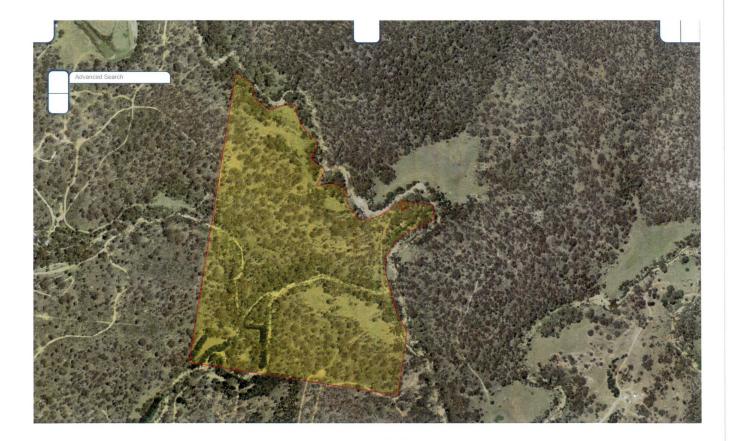

Bounded by Jerrara creek on one side, with an offshoot called "middle creek" through the block, this parcel offers an interesting mix of terrain: lots of up and down, plenty of scattered timber, rocky outcrops, with some lovely clear and level areas to set up camp.

There is an old caravan, dilapidated old train carriage and water tank on the property.

Just so much to explore, with the seasonal creeks

**Price** : \$ 272,500 **Land Size** : 161874 sqm

View : https://www.angellastorrierrealestate.com.a u/sale/nsw/southern-tablelands/goulburn/res