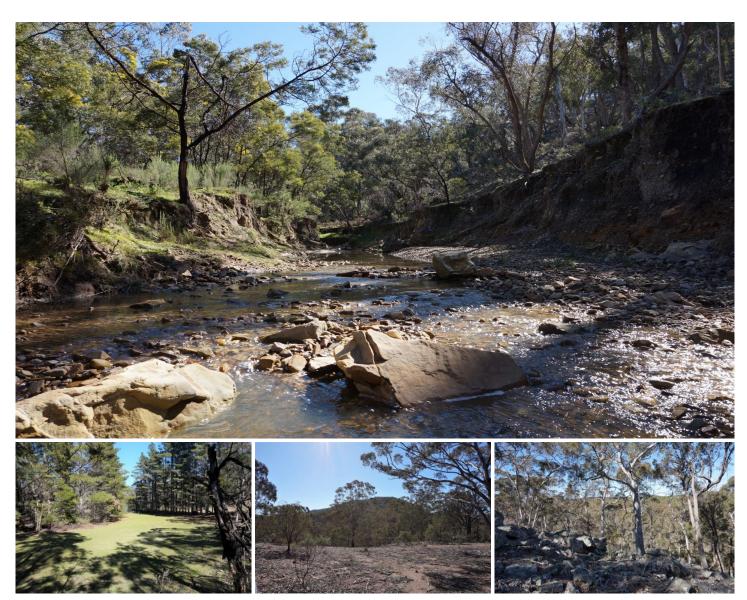

Bounded by Jerrara creek on one side, with an offshoot called "middle creek" through the block, this parcel offers an interesting mix of terrain: lots of up and down, plenty of scattered timber, rocky outcrops, with some lovely clear and level areas to set up camp.

There is an old caravan, dilapidated old train carriage and water tank on the property.

Just so much to explore, with the seasonal creeks

**Price** : \$ 272,500 **Land Size** : 161874 sqm

View : https://www.angellastorrierrealestate.com.a u/sale/nsw/southern-tablelands/goulburn/res