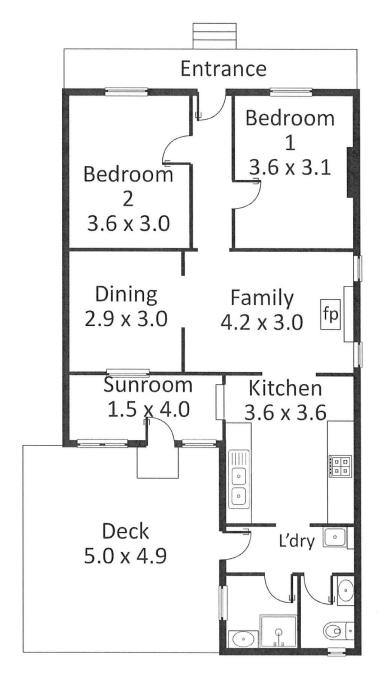

## 86 Coromandel Street GOULBURN NSW

Neat Cottage in a Superb Location!

- \* Goulburn's new Adventure Playground is just 550m away, with the pool, dog park, hospital, schools and shops within a 2 minute drive!
- \* Two good sized bedrooms with built-ins.
- \* Lounge and dining, one with cosy carpet and wood heating, opens to the other room with practical floating floors.
- \* Sunroom with storage cupboard, leads to the rear deck and has potential for expansion (STCA).
- \* Spacious, modern kitchen, with reverse cycle air and views to the rear deck.
- \* Compact bathroom with shower and vanity; separate toilet with wash basin; internal laundry.
- \* Sizeable backyard with garden shed, on a block of

## 2 🛺 1 🟪

**Price** : \$ 305,000 **Land Size** : 658.2 sgm

View : https://www.angellastorrierrealestate.com.a

u/sale/nsw/southern-tablelands/goulburn/res

idential/house/7079252

**Brett Storrier** 02 4821 9842