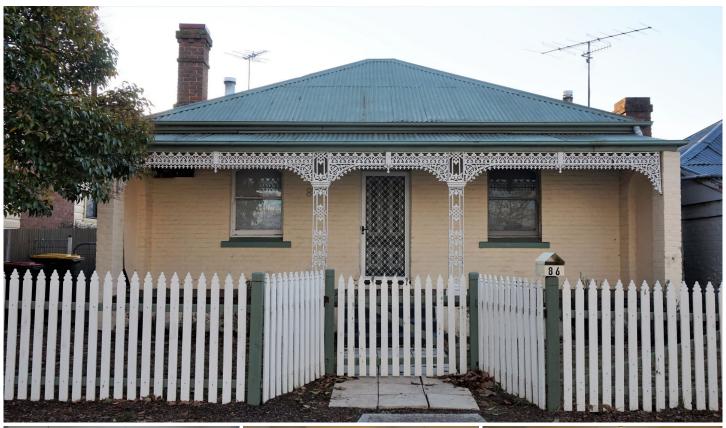

## 86 Coromandel Street GOULBURN NSW

Neat Cottage in a Superb Location!

- \* Goulburn's new Adventure Playground is just 550m away, with the pool, dog park, hospital, schools and shops within a 2 minute drive!
- \* Two good sized bedrooms with built-ins.
- \* Lounge and dining, one with cosy carpet and wood heating, opens to the other room with practical floating floors.
- \* Sunroom with storage cupboard, leads to the rear deck and has potential for expansion (STCA).
- \* Spacious, modern kitchen, with reverse cycle air and views to the rear deck.
- \* Compact bathroom with shower and vanity; separate toilet with wash basin; internal laundry.
- \* Sizeable backyard with garden shed, on a block of

## 2 🛺 1 🟪

**Price** : \$ 305,000 **Land Size** : 658.2 sgm

View : https://www.angellastorrierrealestate.com.a

u/sale/nsw/southern-tablelands/goulburn/res

idential/house/7079252

**Brett Storrier** 02 4821 9842

## 86 Coromandel Street

Goulburn - NSW

Please note this is a representation only and whilst every precaution is taken to ensure we provide accurate information we expressly deny responsibility for any omissions/errors contained herein.