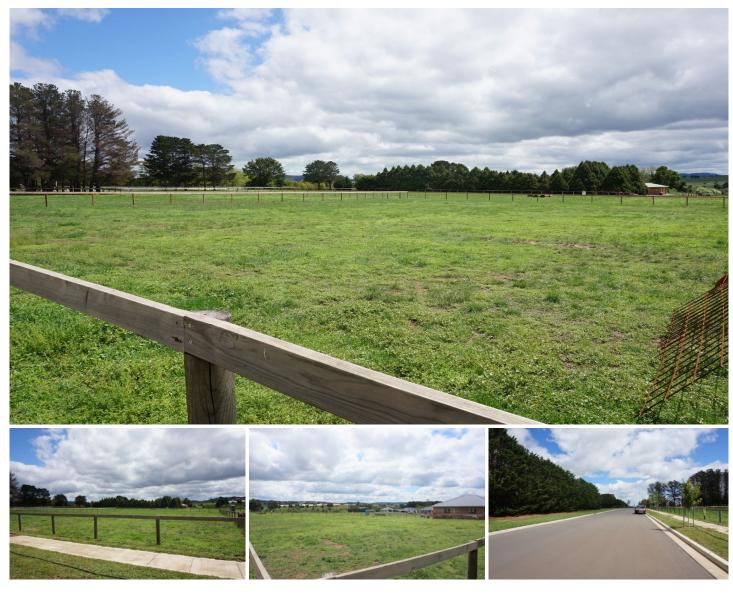

## 70 Sanctuary Drive Goulburn NSW

Magnificient Level Block

Situated approximately 300 metres from the Wollondilly River, this block is 2,010sqm with a 38.3m frontage.

Living near the river gives opportunity for water activities of fishing, swimming, kayaking, or relax and enjoy the natural scenery and wildlife.

Perfect site with ample space for an impressive new home!

Underground services include the NBN, town gas, sewer, water, power and phone will be installed. Minimum house size 200sqm.

Riverhouse Estate has the convenience of being less than two kilometres to schools, childcare, the Base Hospital and