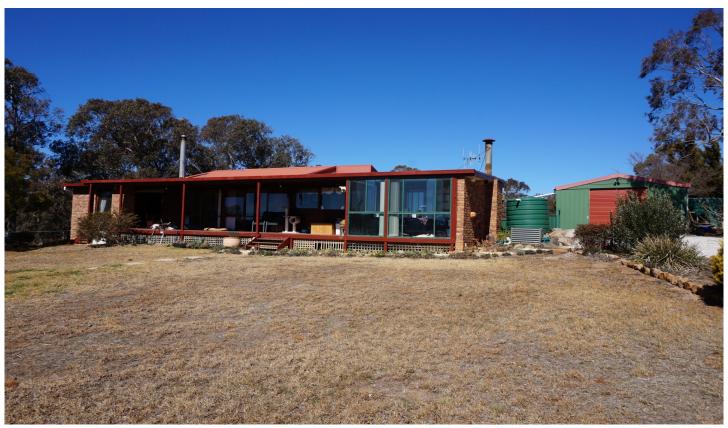

## 669 Boxers Creek Road Goulburn NSW

Lifestyle 32 Acre Property, only 10 minutes to Goulburn.

Nicely elevated postion with the home facing north and enjoying gorgeous views.

Sundrenched living rooms including lounge, family and sunroom. Open fireplace, plus a slow combustion wood fire and reverse cycle air conditioning.

Four bedrooms, all with built ins, main with en-suite and walk in robe.

Spacious outdoor entertaining area with a large covered paved area with ample room to barbeque, enjoy the spa and entertain family and guests.

The property is fenced into four paddocks with a seasonal

4 🕒 2 📛 3 🖨

Land Size: 131900 sqm

View : https://www.angellastorrierrealestate.com.a

u/sale/nsw/southern-tablelands/goulburn/res

idential/rural/7076564