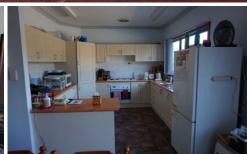

Comfortable kitchen with dining area and a cosy lounge room with wood fire and air conditioning.

3 phase power to 6 bay machinery shed and double garage.

With a fully fenced boundary, the property has 4 paddocks with a mix of cleared and timber areas and one large dam. Located 20 minutes from Goulburn with only 3klm of dirt road - this property won't last long on the market.