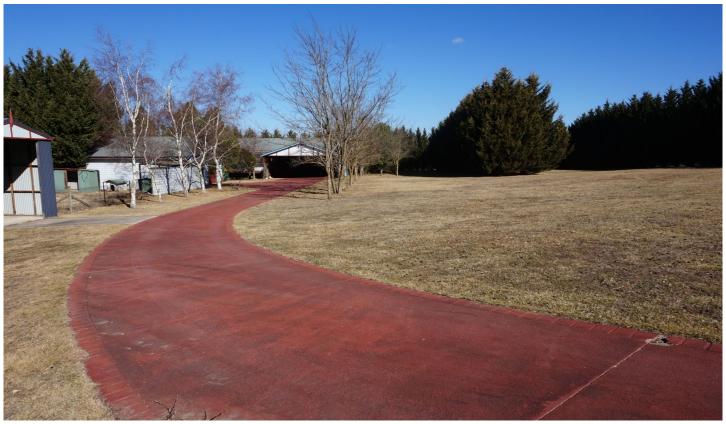

## 305 Quialigo Via Goulburn NSW

Lifestyle At It's Best

This fabulous property, set on 41.11 Ha (100 acres), has established pine tree windrows for protection and privacy around the home.

The 4 bedroom home is clad with an iron roof. Main bedroom with large walk in robe and en-suite, two other bedrooms with built in robes.

Comfortable kitchen with dining area and a cosy lounge room with wood fire and air conditioning.

3 phase power to 6 bay machinery shed and double garage.

With a fully fenced boundary, the property has 4 paddocks with a mix of cleared and timber areas and one large dam. Located 20 minutes from Goulburn with only 3klm of dirt road - this property won't last long on the market.