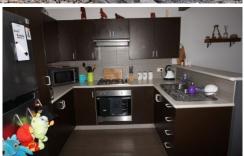

## 56 Hovell Street Goulburn NSW

Cute Collage in Quiet Location

Fully and tastefully renovated to a high standard, this cottage is ready for you to move straight in.

Three bedrooms, lounge, modern kitchen and dining. Polished timber flooring throughout the bedrooms and lounge, tiled kitchen and dining area. Gas heating and split system reverse cycle air conditioning for year round comfort.