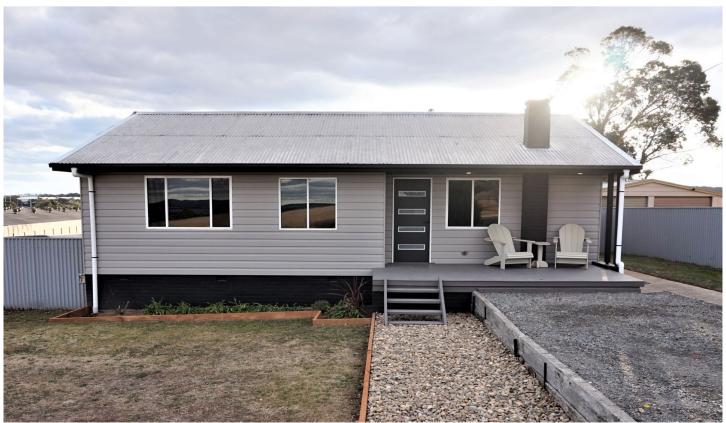

## 56 Hovell Street Goulburn NSW

Cute Collage in Quiet Location

Fully and tastefully renovated to a high standard, this cottage is ready for you to move straight in.

Three bedrooms, lounge, modern kitchen and dining. Polished timber flooring throughout the bedrooms and lounge, tiled kitchen and dining area. Gas heating and split system reverse cycle air conditioning for year round comfort.

Large covered rear deck to enjoy the rural views.

740sqm fully fenced block with side access to double garage.

3 📭 1 🟪 2 🚘

**Price** : \$ 365,000 **Land Size** : 740 sqm

**View**: https://www.angellastorrierrealestate.com.a