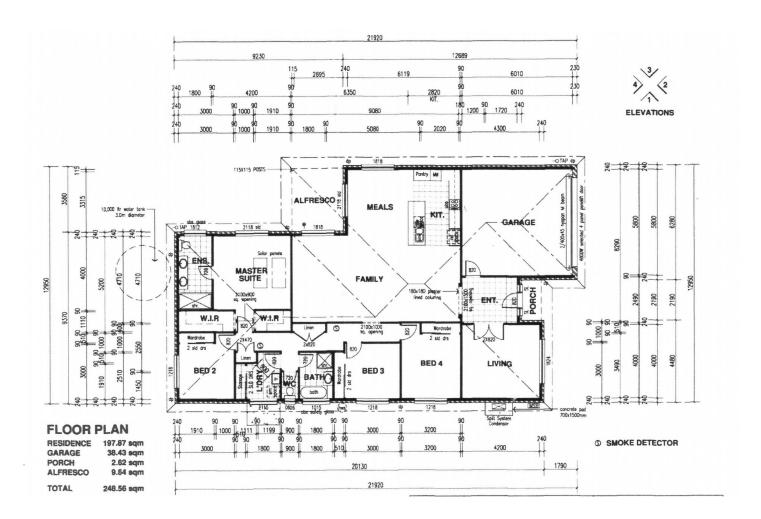

Huge open plan family room and kitchen, with island bench, dishwasher, and stunning black cupboard doors. Easy care with tiled floors!

Separate media room with a sunny and relaxing view to the east.

Four bedrooms, master with double walk-ins and en-suite, built-ins in others.