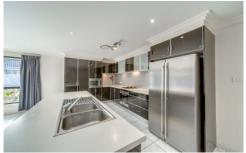

Huge open plan family room and kitchen, with island bench, dishwasher, and stunning black cupboard doors. Easy care with tiled floors!

Separate media room with a sunny and relaxing view to the east.

Four bedrooms, master with double walk-ins and en-suite, built-ins in others.