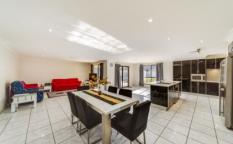

Huge open plan family room and kitchen, with island bench, dishwasher, and stunning black cupboard doors. Easy care with tiled floors!

Separate media room with a sunny and relaxing view to the east.

Four bedrooms, master with double walk-ins and en-suite, built-ins in others.