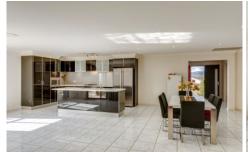

Huge open plan family room and kitchen, with island bench, dishwasher, and stunning black cupboard doors. Easy care with tiled floors!

Separate media room with a sunny and relaxing view to the east.

Four bedrooms, master with double walk-ins and en-suite, built-ins in others.