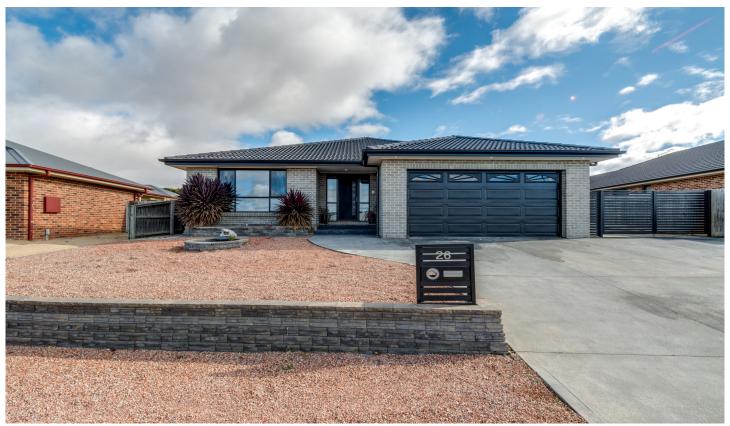

## 26 Monastery Drive Goulburn NSW

Impressive Modern Home With Easy Access for Your Campervan!

On a big 999.8sqm block, fully fenced and with side access to an over height carport - perfect for those holiday homes! - and a big double garage/workshop.