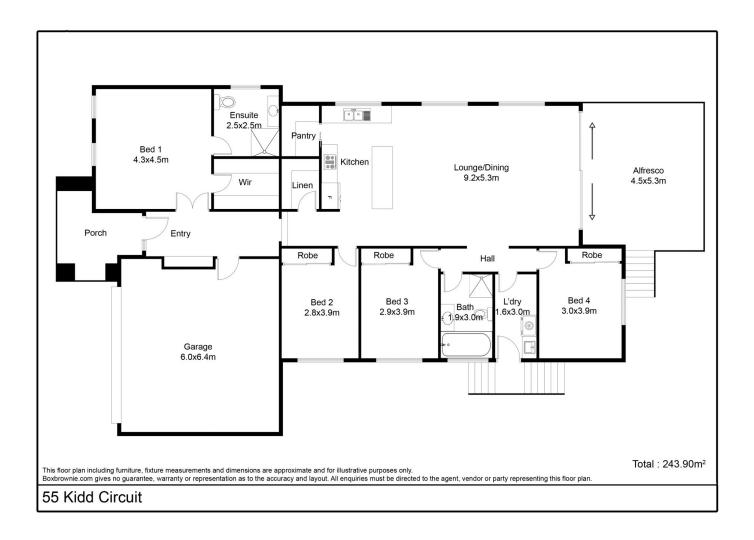

\*The master suite is well proportioned with an en-suite and walk-in robe. The three other bedrooms with built-ins are separate from the main bedroom.

\*A real show stopper is the open plan living space which opens out onto the timber deck enjoying a semi rural outlook.

\*The kitchen features a butlers pantry, dishwasher, gas cook top and electric oven.

\*Creature comfort is taken care of with zoned, ducted reverse cycle air conditioning.

\*Remote entry double garage covers vehicle