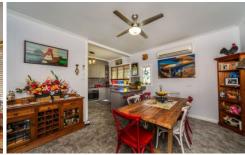

With a spacious lounge room, comfortable dining room, a lovely modern kitchen with dishwasher and excellent bench space, two very attractive bathrooms plus a laundry. Reverse cycle air conditioner plus a cosy slow combustion wood fire. The home faces north and has a full length covered verandah to enjoy the beautiful outlook and the sun.