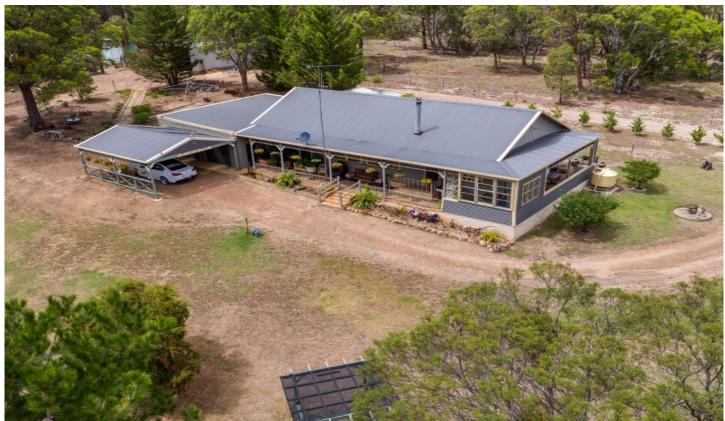

## 765 Mountain Ash Road GOULBURN NSW

Idyllic Country Retreat only 10 minutes From Goulburn

In a very private location, off the sealed road down a laneway access, is this warm and welcoming four bedroom home on 40 acres with a delightful mixture of grassland, bush and scattered mature gums.

With a spacious lounge room, comfortable dining room, a lovely modern kitchen with dishwasher and excellent bench space, two very attractive bathrooms plus a laundry. Reverse cycle air conditioner plus a cosy slow combustion wood fire. The home faces north and has a full length covered verandah to enjoy the beautiful outlook and the sun.

Attached to the home is an oversize double garage, plus there is a three bay machinery shed, another farm shed,

4 🕮 2 🟪 4 🕿

**Price** : \$ 680,000 **Land Size** : 161874 sqm

View : https://www.angellastorrierrealestate.com.a