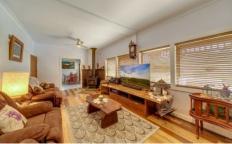

With a spacious lounge room, comfortable dining room, a lovely modern kitchen with dishwasher and excellent bench space, two very attractive bathrooms plus a laundry. Reverse cycle air conditioner plus a cosy slow combustion wood fire. The home faces north and has a full length covered verandah to enjoy the beautiful outlook and the sun.