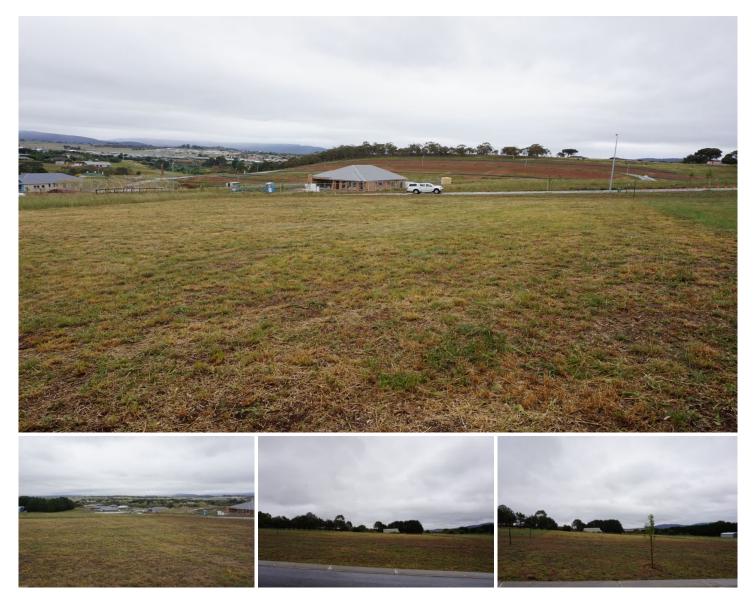

## 10 Cottonwood Avenue Goulburn NSW

Near-Level Block Over 2000m2 with Fantastic Views!

A rare opportunity to secure a gently sloping lot in the hugely popular Snowgums Estate off Clyde Street.

\* Elevated position with views of the Wollondilly River and surrounding countryside.

\* Approximately 2010m2, allowing plenty of room for the family, extra sheds or even a pool!

\* Underground power, town gas, sewer, water, NBN and telephone.

\* Minimum house size 200sqm.

\* Near the river, allowing easy access to fishing, swimming or kayaking.

\* Relax and enjoy the natural scenery and wildlife.

\* Within two kilometres of schools, childcare, the Base Hospital and TAFE.

**Price** : \$ 297,500

Land Size : 2010 sqm View : https://www

: https://www.angellastorrierrealestate.com.a u/sale/nsw/southern-tablelands/goulburn/res idential/land/7066113