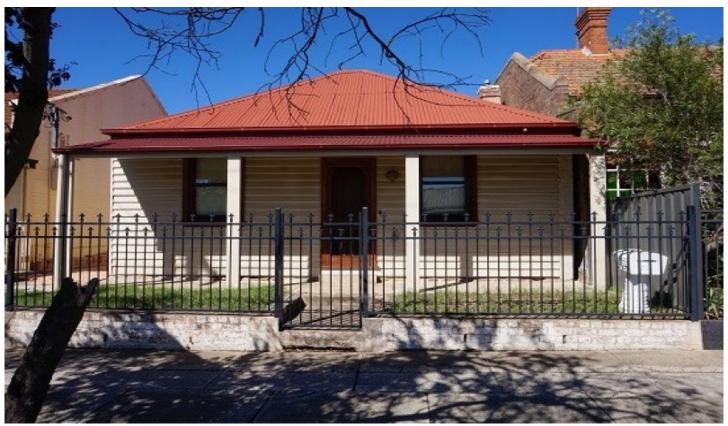

## 70 Bradley Street GOULBURN NSW

Fantastic for Professional Rooms or Offices (STCA)!

- \* Situated in the prime central area of Goulburn, between Auburn Street and Bourke Street, and Zoned B3 Commercial Core.
- \* Currently in residential use with 5 bedrooms, one with French doors opening to the rear yard. All could be used as offices.
- \* Very large family room (highly suitable for reception and client sitting area) with underfloor heating and French doors opening to the rear also.
- \* Separate sitting room with gas heating. Basic but modern kitchen, currently open to the family room. No stove.

## 5 📭 1 🚍

**Price** : \$ 575,000 **Land Size** : 372.5 sgm

View : https://www.angellastorrierrealestate.com.a

u/sale/nsw/southern-tablelands/goulburn/res

idential/house/7060598

Angella Storrier 02 4821 9842