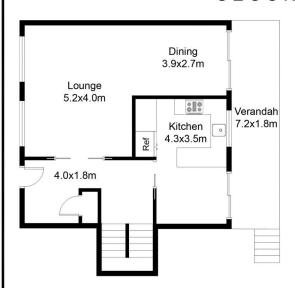

FIRST FLOOR PLAN

GROUND FLOOR PLAN

This floor plan including furniture, fixture measurements and dimensions are approximate and for illustrative purposes only. All enquiries must be directed to the agent, vendor or party representing this floor plan.