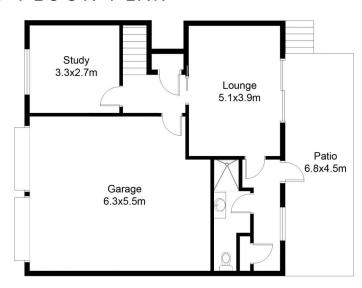

FIRST FLOOR PLAN

GROUND FLOOR PLAN

This floor plan including furniture, fixture measurements and dimensions are approximate and for illustrative purposes only. All enquiries must be directed to the agent, vendor or party representing this floor plan.