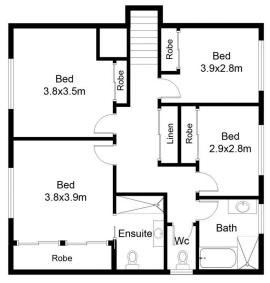

Rinnai Gas Heater, and

5 🗀 3 🔓 2 🖨

Land Size: 999 sqm

View : https://www.angellastorrierrealestate.com.a

u/sale/nsw/southern-tablelands/goulburn/res

idential/house/7060179

Angella Storrier 02 4821 9842

SECOND FLOOR PLAN

FIRST FLOOR PLAN

GROUND FLOOR PLAN

This floor plan including furniture, fixture measurements and dimensions are approximate and for illustrative purposes only. All enquiries must be directed to the agent, vendor or party representing this floor plan.