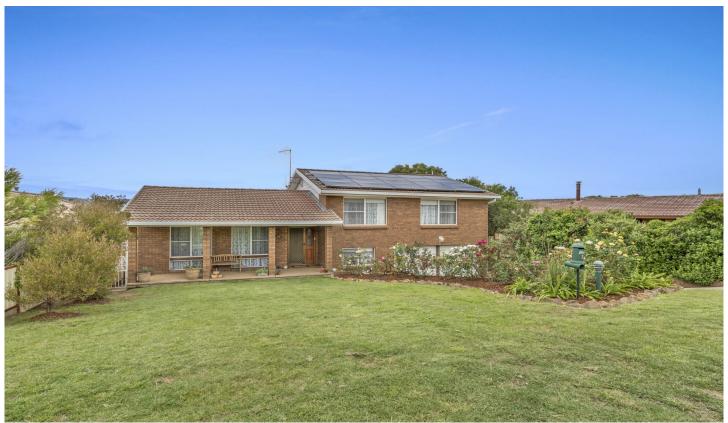

## 8 Komungla Crescent Goulburn NSW

Immaculate Four/Five Bedroom Home!

Well built, brick and tile, split level home in residential cul-de-sac with neighbourhood park.

Sunny lounge and dining rooms, spacious timber kitchen overlooking the lovely rear yard,

and a rumpus room downstairs with ranchslider to the pergola area

Five bedrooms or four plus a study. Three bathrooms (ensuite to main bedroom).

Quality fixtures including 6.4 kw Solar System connected to grid and reducing costs, Daiken reverse cycle ducted system,

Rinnai Gas Heater, and

5 🗀 3 🔓 2 🖨

Land Size: 999 sqm

View : https://www.angellastorrierrealestate.com.a

u/sale/nsw/southern-tablelands/goulburn/res

idential/house/7060179

Angella Storrier 02 4821 9842

SECOND FLOOR PLAN