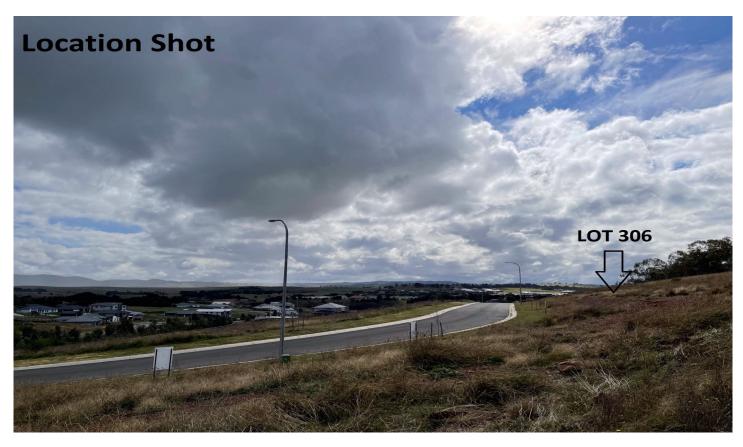

## **10 Snowgums Drive Goulburn NSW**

1653 sqm Block In Snowgums Estate

10 Snowgums Drive (Lot 306)

An elevated block of 1653 sqm with amazing views of the valley to the hills beyond.

All town services are underground including the NBN, town gas, sewer, water, power and phone.