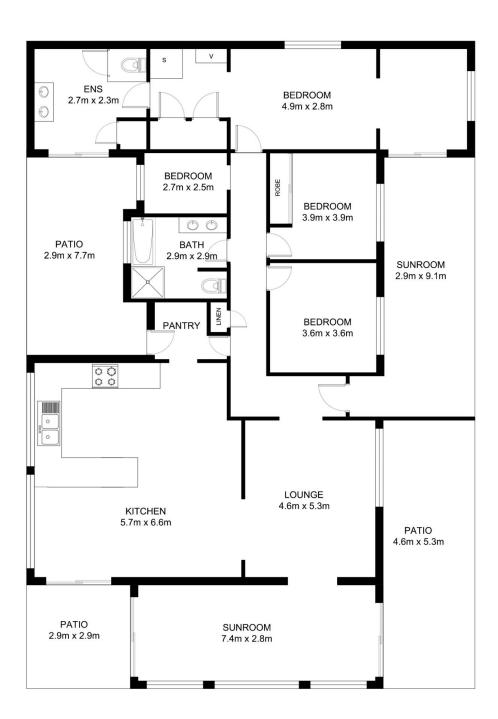

## 254 Middle Arm Via Goulburn NSW

25 Acres, Idyllic Quiet Lane and Only 9.5kms to the CBD.

A delightful lifestyle property, well fenced, with good pasture and three dams.

The prefabricated home has great space with four bedrooms, master is a huge retreat with en suite and study or dressing room, two other bedrooms are good size and have built ins, fourth bedroom is a single.

Large living room, a very large sunroom, and a beautiful big kitchen and dining room.

Inground swimming pool, large paved areas, excellent 5 bay shed, a separate shed and a large walled veggie garden.

4 🗀 2 🖺 7 🖨

## FLOOR PLAN

This floor plan including furniture, fixture measurements and dimensions are approximate and for illustrative purposes only. All enquiries must be directed to the agent, vendor or party representing this floor plan.