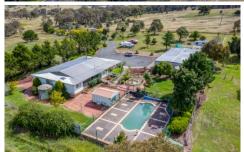

Large living room, a very large sunroom, and a beautiful big kitchen and dining room.

Inground swimming pool, large paved areas, excellent 5 bay shed, a separate shed and a large walled veggie garden.

4 🗀 2 🖺 7 🖨