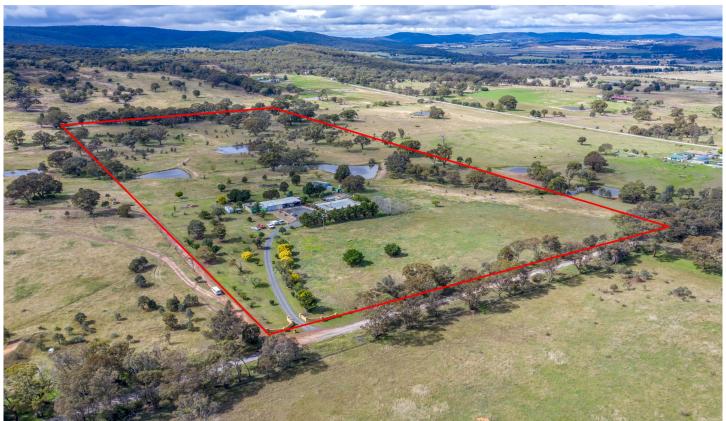

## 254 Middle Arm Via Goulburn NSW

25 Acres, Idyllic Quiet Lane and Only 9.5kms to the CBD.

A delightful lifestyle property, well fenced, with good pasture and three dams.

The prefabricated home has great space with four bedrooms, master is a huge retreat with en suite and study or dressing room, two other bedrooms are good size and have built ins, fourth bedroom is a single.

**Price** : \$ 920,000 **Land Size** : 101300 sgm

View: https://www.angellastorrierrealestate.com.a

u/sale/nsw/southern-tablelands/goulburn/res

idential/rural/7058753

Angella Storrier 02 4821 9842