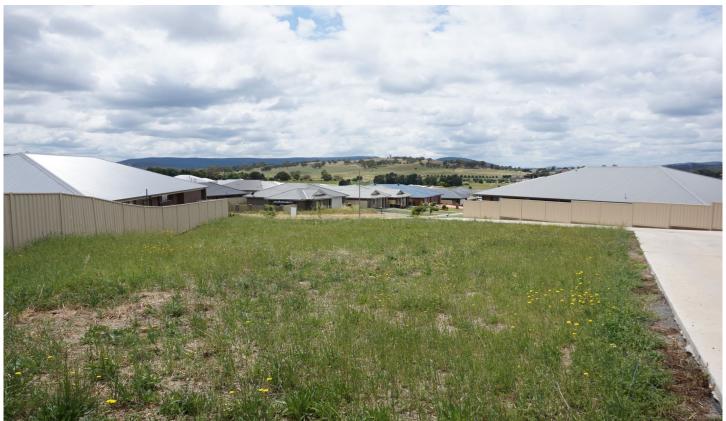

## 11 Swan Loop Goulburn NSW

Surrounded By Quality Homes

In popular Merino Estate, this 950 sqm block offers great scope to build a duplex or a dream home.

Gently elevated and beautifully orientated for the sun, and with views over the estate to the hills beyond.

Land Size: 950 sqm

**View**: https://www.angellastorrierrealestate.com.a

u/sale/nsw/southern-tablelands/goulburn/res

idential/land/7058514

Angella Storrier 02 4821 9842