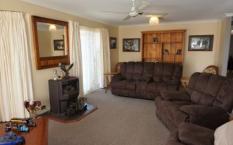

Spacious, sun drenched lounge room with east and north facing windows,.

The family/dining room opens to a fully paved and private courtyard with raised garden beds, a pergola covered outdoor bbq and sitting area, plus a pavilion alfresco dining area.