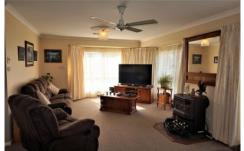

Spacious, sun drenched lounge room with east and north facing windows,.

The family/dining room opens to a fully paved and private courtyard with raised garden beds, a pergola covered outdoor bbq and sitting area, plus a pavilion alfresco dining area.