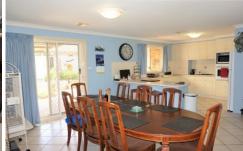

The family size kitchen enjoys ample cupboard and bench space, a dishwasher, gas cook top, electric wall oven, pantry and a breakfast bar, and opens to the expansive

4 🕒 2 📛 2 🖨

**Price** : \$ 596,000 **Land Size** : 750 sgm