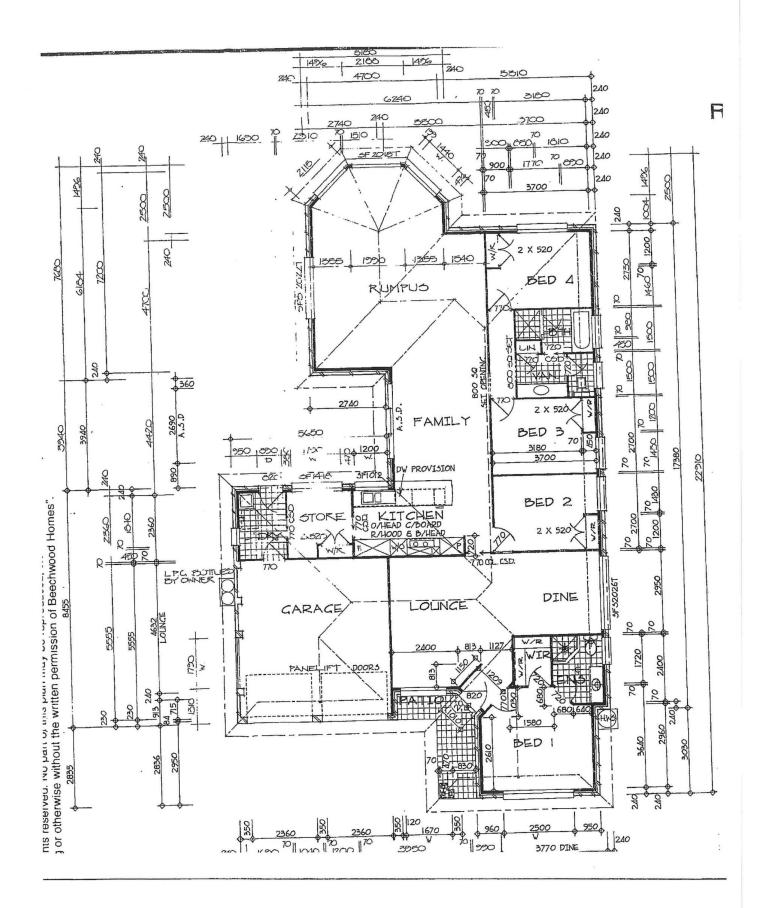

Ideal for a relaxing lifestyle away from the big smoke, yet only 8 minutes to the centre of fast growing Goulburn.

The 1-level, superbly presented brick home is protected by mature trees and shelter belts, is totally private and set back from the road. It features spacious formal and informal living areas, modernised kitchen and bathrooms, four bedrooms, main with ensuite and walk-in robe, others