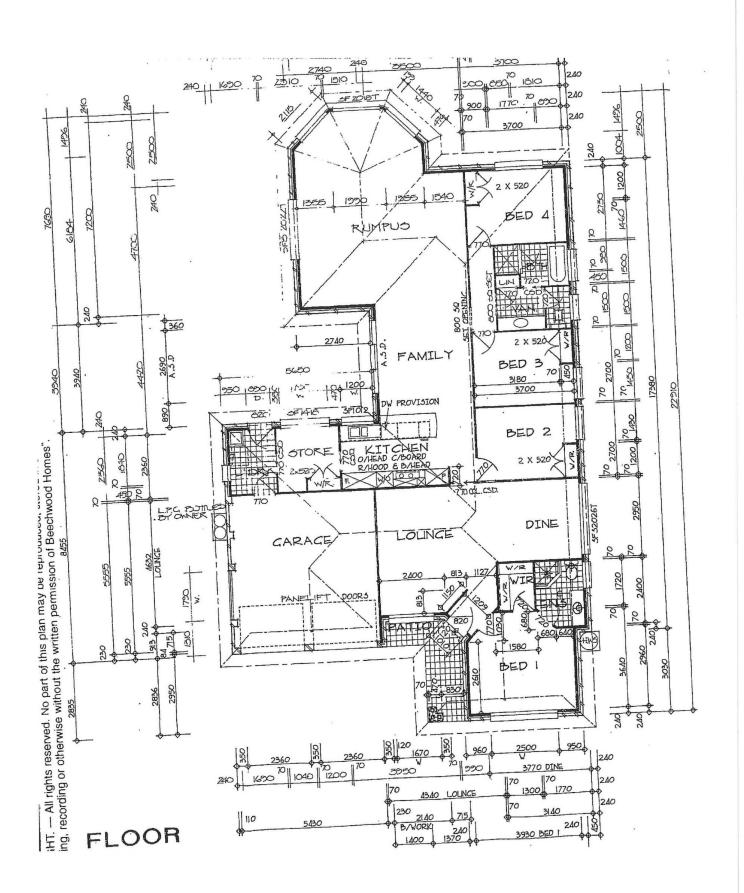

Ideal for a relaxing lifestyle away from the big smoke, yet only 8 minutes to the centre of fast growing Goulburn.

The 1-level, superbly presented brick home is protected by mature trees and shelter belts, is totally private and set back from the road. It features spacious formal and informal living areas, modernised kitchen and bathrooms, four bedrooms, main with ensuite and walk-in robe, others