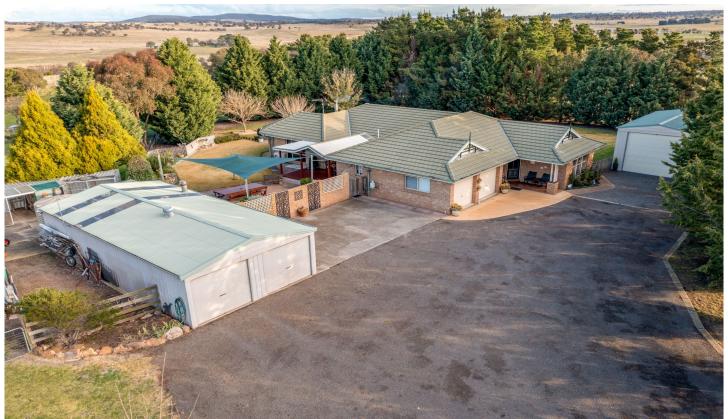

## 455 Gurrundah Road Baw Baw NSW

Backing Onto the Wollondilly River

Superb Rural Holding, Only 7.5 kms to Goulburn CBD,

32 Ac (12.95 Ha)

of good country and excellent pasture, with a quality brick home, ample shedding, good infrastructure and an irrigation licence.

Ideal for a relaxing lifestyle away from the big smoke, yet only 8 minutes to the centre of fast growing Goulburn.

The 1-level, superbly presented brick home is protected by mature trees and shelter belts, is totally private and set back from the road. It features spacious formal and informal living areas, modernised kitchen and bathrooms, four bedrooms, main with ensuite and walk-in robe, others

4 🕒 2 🔓 8 🖨

**Price** : \$ 1,230,000 **Land Size**: 129500 sqm

View : https://www.angellastorrierrealestate.com.a

u/sale/nsw/capital-monaro-snowy/baw-baw/

residential/rural/7052327

**Angella Storrier** 02 4821 9842