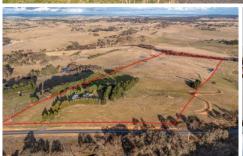

## 455 Gurrundah Road Baw Baw NSW

Backing Onto the Wollondilly River

Superb Rural Holding, Only 7.5 kms to Goulburn CBD,

32 Ac (12.95 Ha)

of good country and excellent pasture, with a quality brick home, ample shedding, good infrastructure and an irrigation licence.