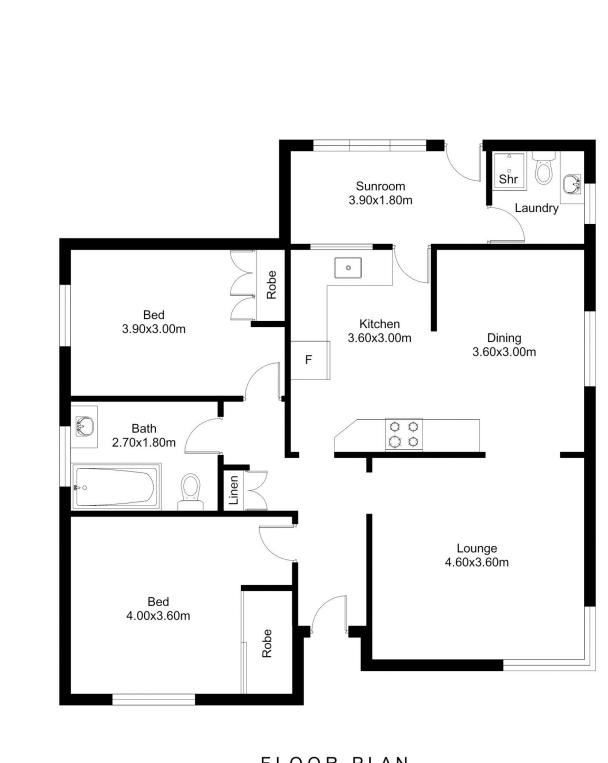

## 166 Nicholson Street Goulburn NSW

Wonderfully Located! Less than 550m

to Goulburn Hospital, 3 Schools & Victoria Park!

Big rooms are a feature of this attractive cottage.

Separate lounge room, separate dining room and a spacious new kitchen with ample bench and cupboard space, room for a large fridge/freezer, and electric cooking..

Two large bedrooms with built-in wardrobes, family bathroom, and a second shower and toilet in the laundry.

On a gorgeous flat block with a big back yard with a single garage, a hills hoist and a garden shed.

2 🗀 2 🔓 1 🗬

Price : \$ 450,000 Land Size : 657 sqm

**View**: https://www.angellastorrierrealestate.com.a

u/sale/nsw/southern-tablelands/goulburn/res

idential/house/7051599

Angella Storrier 02 4821 9842

FLOOR PLAN

This floor plan including furniture, fixture measurements and dimensions are approximate and for illustrative purposes only. All enquiries must be directed to the agent, vendor or party representing this floor plan.