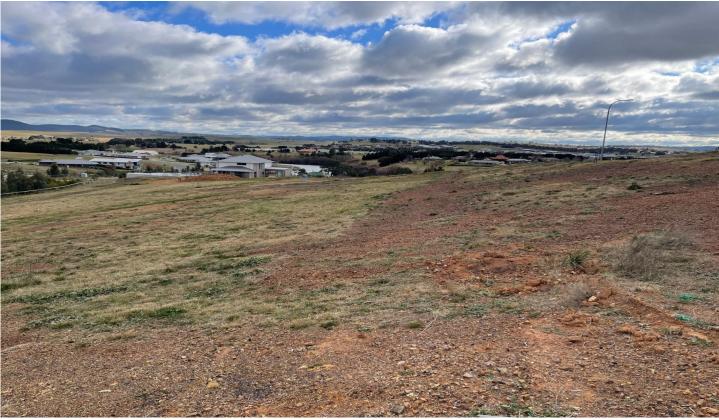

11 Snowgums Drive Goulburn NSW

1,500 sqm block in Snowgums Estate (Lot 316)

11 Snowgums Drive (Lot 316)

This fantastic block is located in stunning Snowgums Estate.

An elevated block of 1,500 sqm with amazing views over the valley to the hills beyond.

All town services are underground including the NBN, town gas, sewer, water, power and phone.

Located 2.2km to Goulburn Hospital, child care, primary and high schools;3.3km to Goulburn Post Office.

Viewings strictly by appointment only. Due to ongoing