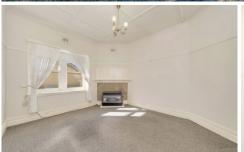

## **5 Buffalo Crescent GOULBURN NSW**

Solid Character Home, Quiet and Central

A delightful two bedroom character cottage with high ceilings, picture rails and other features.

Lounge room with gas heating, separate dining room, kitchen with electric stove and room to improve, large bathroom with shower, vanity and toilet, second toilet and laundry off the rear alfresco area.