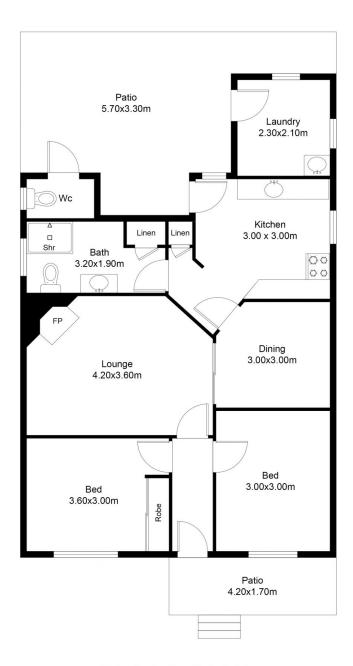

## **5 Buffalo Crescent GOULBURN NSW**

Solid Character Home, Quiet and Central

A delightful two bedroom character cottage with high ceilings, picture rails and other features.

Lounge room with gas heating, separate dining room, kitchen with electric stove and room to improve, large bathroom with shower, vanity and toilet, second toilet and laundry off the rear alfresco area.

FLOOR PLAN

This floor plan including furniture, fixture measurements and dimensions are approximate and for illustrative purposes only. All enquiries must be directed to the agent, vendor or party representing this floor plan.

## 5 Buffalo Crescent