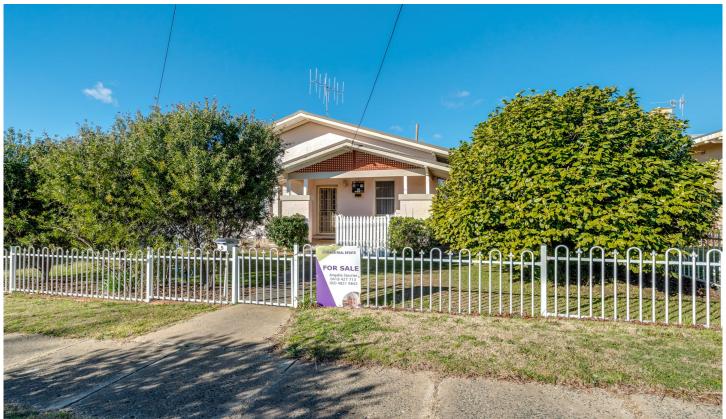

## **5 Buffalo Crescent GOULBURN NSW**

Solid Character Home, Quiet and Central

A delightful two bedroom character cottage with high ceilings, picture rails and other features.

Lounge room with gas heating, separate dining room, kitchen with electric stove and room to improve, large bathroom with shower, vanity and toilet, second toilet and laundry off the rear alfresco area.

Add your own touches and personality with fresh paint, check out the floor boards to polish up and reap the rewards.

A dead flat 525 sqm block, with side access to garage, a fully fenced yard with raised veggie gardens, fruit trees, a shade house and good sized potting shed.

2 📭 1 🖺 1 🗬

**Price** : \$ 457,000 **Land Size** : 525 sgm

View : https://www.angellastorrierrealestate.com.a

u/sale/nsw/southern-tablelands/goulburn/res

idential/house/7048314

Angella Storrier 02 4821 9842