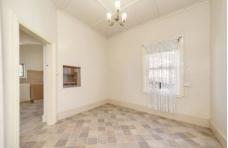

## **5 Buffalo Crescent GOULBURN NSW**

Solid Character Home, Quiet and Central

A delightful two bedroom character cottage with high ceilings, picture rails and other features.

Lounge room with gas heating, separate dining room, kitchen with electric stove and room to improve, large bathroom with shower, vanity and toilet, second toilet and laundry off the rear alfresco area.