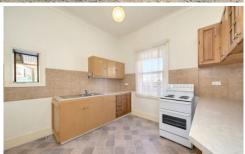

## **5 Buffalo Crescent GOULBURN NSW**

Solid Character Home, Quiet and Central

A delightful two bedroom character cottage with high ceilings, picture rails and other features.

Lounge room with gas heating, separate dining room, kitchen with electric stove and room to improve, large bathroom with shower, vanity and toilet, second toilet and laundry off the rear alfresco area.