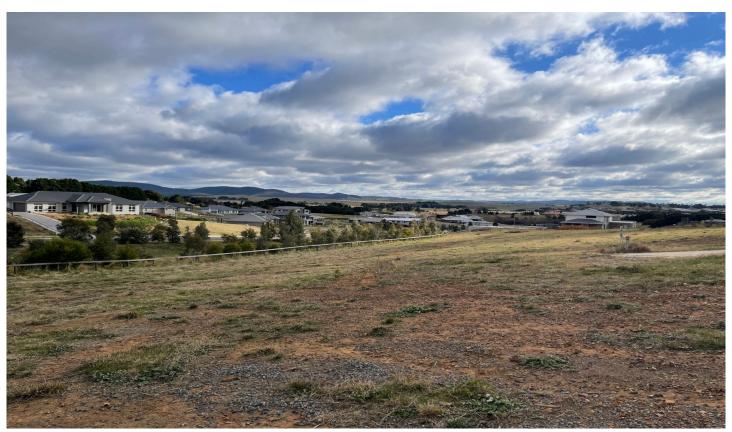

## 7 Snowgums Drive Goulburn NSW

1,813 sqm block nestled in Snowgums Estate (Lot 319)

7 Snowgums Drive (Lot 319)

One of only two blocks remaining for sale in this current stage!

This lovely block in popular Snowgums Estate is nicely tucked away next to the trees studded reserve, offering privacy, distance from Sanctuary Drive and a haven for the amazing birdlife.

An elevated block of 1,813 sqm with amazing views of the valley and to the hills beyond.

Please note that the zoning is R5 Large Lots Residential and the blocks cannot be subdivided and only one

**Price** : \$ 280,000 **Land Size** : 1813 sqm