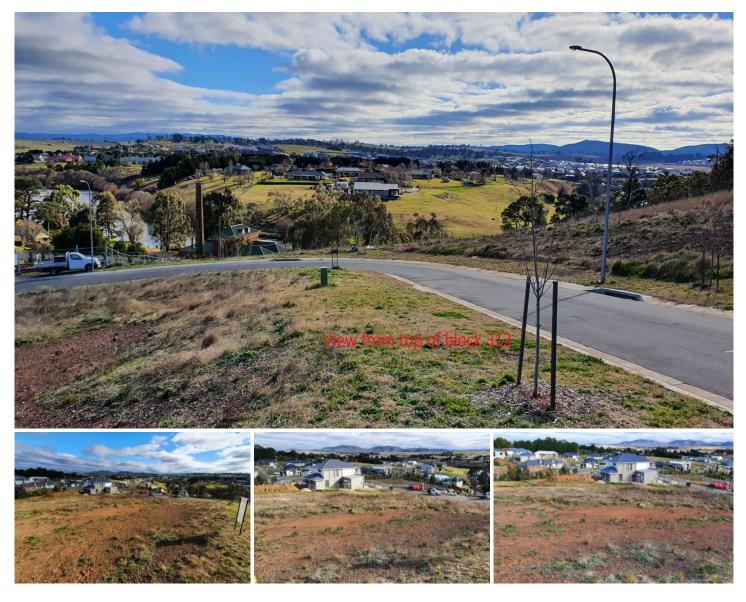

## 21 Snowgums Drive Goulburn NSW

Superb, 1500 sqm Snowgums Block with Wonderful Views

(Lot 313)

21 Snowgums Drive (Lot 313)

This 1,500 sqm block offers a good building platform and amazing views of the countryside and the river. Quality homes with an interesting variety of architectural design and finishes, all on large blocks, give the subdivision a lovely uncrowded feel.