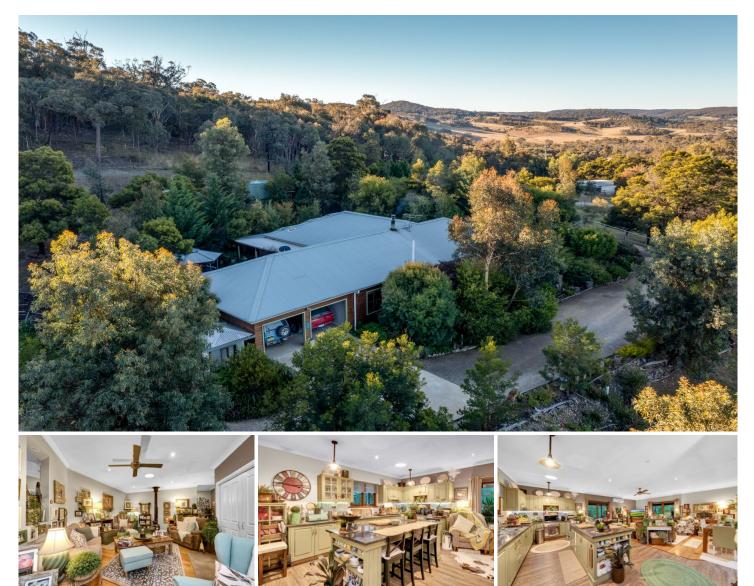

## 377 Middle Arm Via Goulburn NSW

10 Ha, Lifestyle Property, 16km to Goulburn

A lovely mixture of cleared grazing land dotted with scattered trees and bush covered hills behind the home.

Subject to Council Approval a second dwelling could be erected on the property.

Total privacy and peace with the immaculate home secluded in a setting of native shrubs and trees with hidden gardens and pebbled paths meandering through.

## A home that delights with a

rich and inviting atmosphere enhanced by the warm tone throughout, large rooms and views of the enchanting gardens from every room.