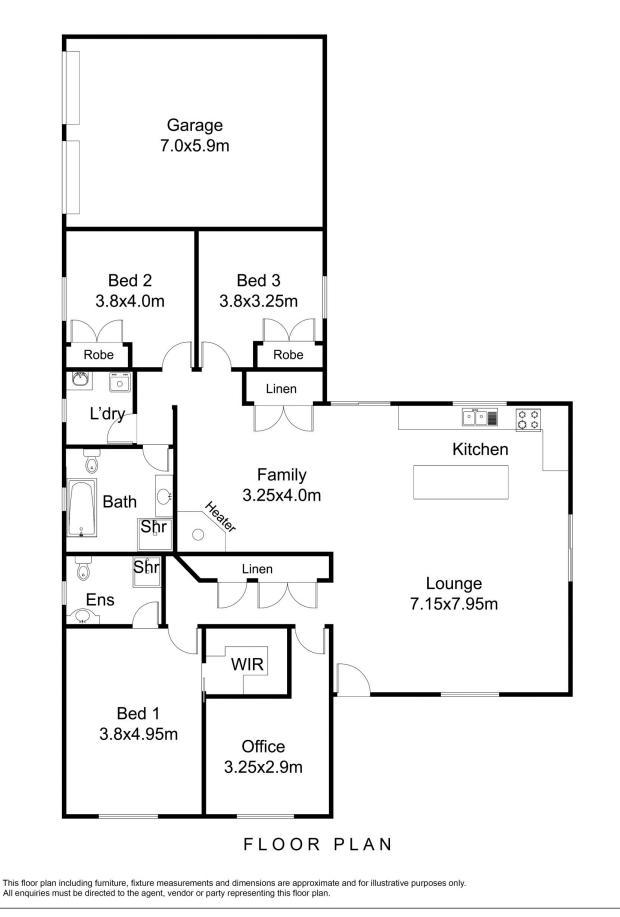

## 4 🛤 2 📛 2 🚘

| Price     | :\$1,100,000   |
|-----------|----------------|
| Land Size | : 100500 sqm   |
| View      | : https://www. |

: https://www.angellastorrierrealestate.com.a u/sale/nsw/southern-tablelands/goulburn/res idential/rural/7047586