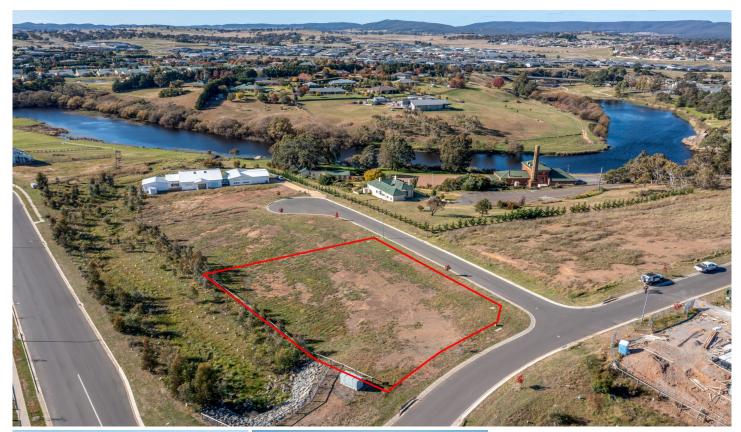

## 26 Snowgums Drive Goulburn NSW

Superb Block with Great Views!

In a very peaceful cul-de-sac in Snowgums Estate, this is a rare chance to buy a large block of 1,799 sqm, and only about 100 m to the beautiful Wollondilly River.

Bordering the council reserve with native trees and shrubs adding privacy and providing a haven for the amazing birdlife.

Situated on the corner of Snowgums Drive and Peppertree Place, affording the benefits of front and side access and allowing potential

access for your boat or mobile home. or to access garaging.

Please note the Zoning is R5 Large Lots Residential so the

**Price** : \$ 385,000 **Land Size** : 1799 sqm

View : https://www.angellastorrierrealestate.com.a