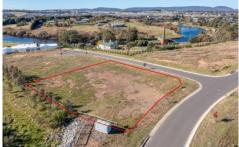

## 26 Snowgums Drive Goulburn NSW

Superb Block with Great Views!

In a very peaceful cul-de-sac in Snowgums Estate, this is a rare chance to buy a large block of 1,799 sqm, and only about 100 m to the beautiful Wollondilly River.

Bordering the council reserve with native trees and shrubs adding privacy and providing a haven for the amazing birdlife.

Situated on the corner of Snowgums Drive and Peppertree Place, affording the benefits of front and side access and allowing potential

access for your boat or mobile home. or to access garaging.

Please note the Zoning is R5 Large Lots Residential so the

**Price** : \$ 385,000 **Land Size** : 1799 sqm

View : https://www.angellastorrierrealestate.com.a