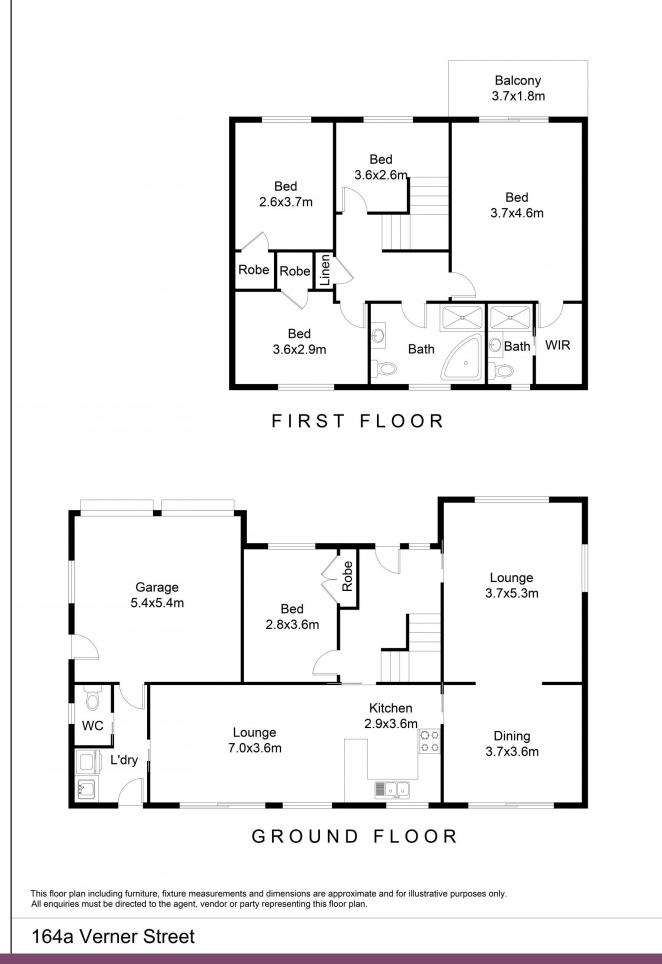

Five bedrooms, main with en suite and walk in robe, others all with built ins.

Huge lounge and dining room, a large attractive kitchen open plan with the big family room, family bathroom upstairs, and a powder room downstairs.

Family room opens to the paved rear yard with a walled off side yard with raised garden bed and a garden shed.

A beaut double garage with internal entry.

View

Land Size : 600.2 sqm

: https://www.angellastorrierrealestate.com.a u/sale/nsw/southern-tablelands/goulburn/res idential/house/7046492