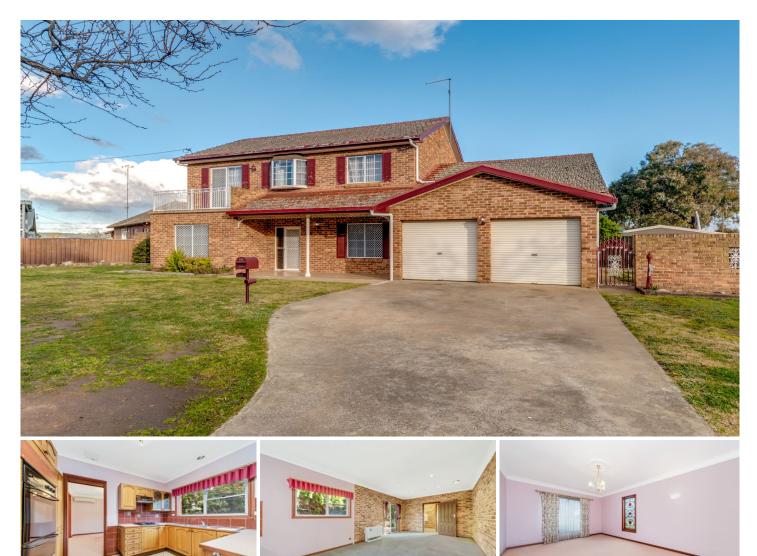

## Angella STORRIER REAL ESTATE

**164A Verner Street Goulburn NSW** A Lot of House & Lots of Potential.

Heaps of room in this attractive, well built brick home, situated in a fantastic location near TAFE, the Base Hospital and Victoria Park

Five bedrooms, main with en suite and walk in robe, others all with built ins.

Huge lounge and dining room, a large attractive kitchen open plan with the big family room, family bathroom upstairs, and a powder room downstairs.

Family room opens to the paved rear yard with a walled off side yard with raised garden bed and a garden shed.

A beaut double garage with internal entry.

View

Land Size : 600.2 sqm

: https://www.angellastorrierrealestate.com.a u/sale/nsw/southern-tablelands/goulburn/res idential/house/7046492