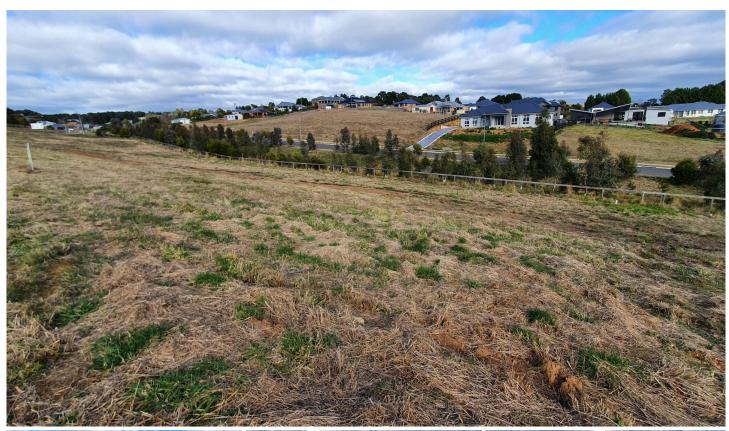

## 15 Snowgums Drive (Lot 321)

This lovely 1,750 sqm block in popular Snowgums Estate is nicely tucked away next to the tree studded reserve which acts as a haven for the amazing bird life, but also provides privacy from Sanctuary Drive and shelter from the winds. As a battle axe block, the property is away from the street providing security and safety for those with kids or pets.

Please note that the zoning is R5 Large Lot Residential and the blocks cannot be subdivided and only one residence can be built on each block. No duplexes are permitted.

All town services are underground including the NBN, town gas, sewer, water, power and phone.