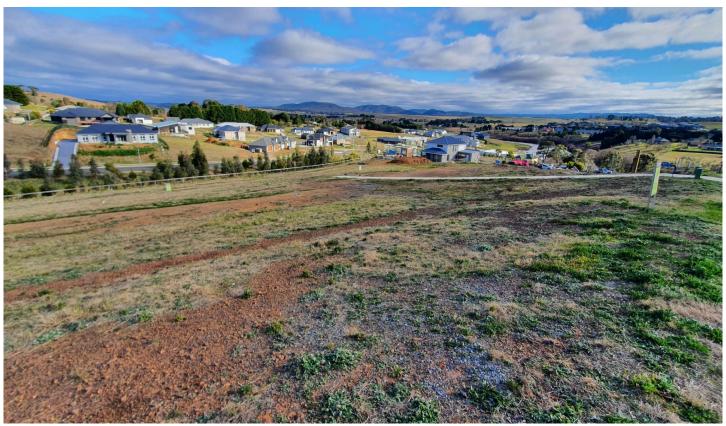

## 13 Snowgums Drive (Lot 315)

This elevated block offers 1,500 sqm of land situated in beautiful Snowgums Estate, offering great views of the surrounding landscape. Within this estate, there are quality homes with a variety of designs and finishes, all on larger blocks, which provides an uncrowded feel to the area.

Please note that the zoning is R5 Large Lot Residential.

Land Size: 1500 sqm

View : https://www.angellastorrierrealestate.com.a

u/sale/nsw/southern-tablelands/goulburn/res

idential/land/7020224

Angella Storrier 02 4821 9842