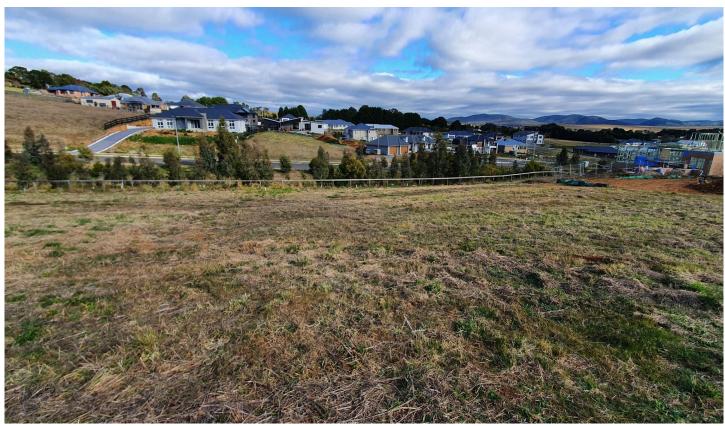

## 17 Snowgums Drive Goulburn NSW

LAST ONE LEFT!

17 Snowgums Drive (Lot 322)

This lovely 1,750 sqm block in popular Snowgums Estate boarders the tree studded reserve, offering privacy, distance from Sanctuary Drive and a haven for the amazing birdlife. Offering a good building platform, the block is accessed through a driveway leading from the road, which gives the block an off street feel.

Please note that the zoning is R5 Large Lot Residential and the block cannot be subdivided and only one residence can be built on each block. No duplexes are permitted.

All town services are underground including the NBN, town gas, sewer, water, power and phone.