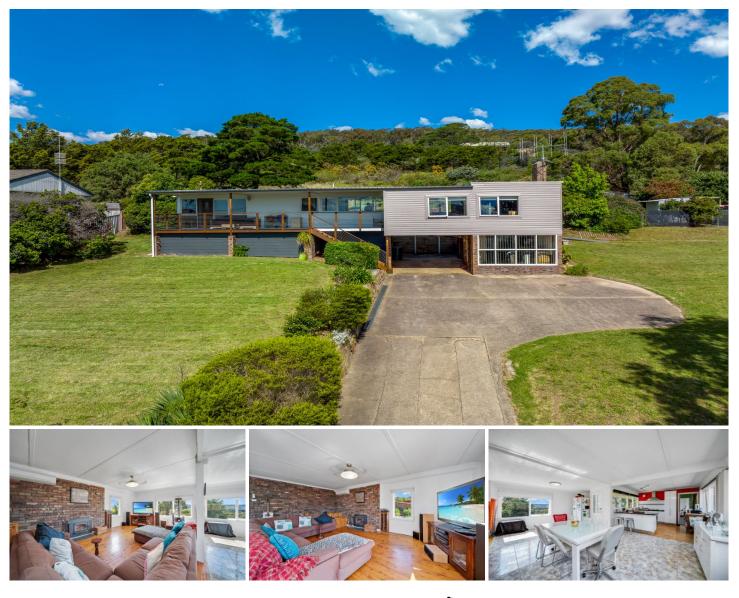

## 29 Ada Street Goulburn NSW

Potential Galore! 2,029 Sqm Block & Superb Views!

Currently a three bedroom, but could be reconverted to four, main with ensuite, walk-in robe and built-ins, and built -ins in bedroom two.

Huge open plan lounge, dining and kitchen with magic views, front and back, and opening to the deck - an ideal spot for outdoor entertaining.

Working in your kitchen will be a delight (if you can tear your eyes away from the view) with great bench space, breakfast bar, a 5-burner gas stove, a dishwasher and pantry.

A downstairs rumpus room offers a getaway, an extra bedroom or TV room.