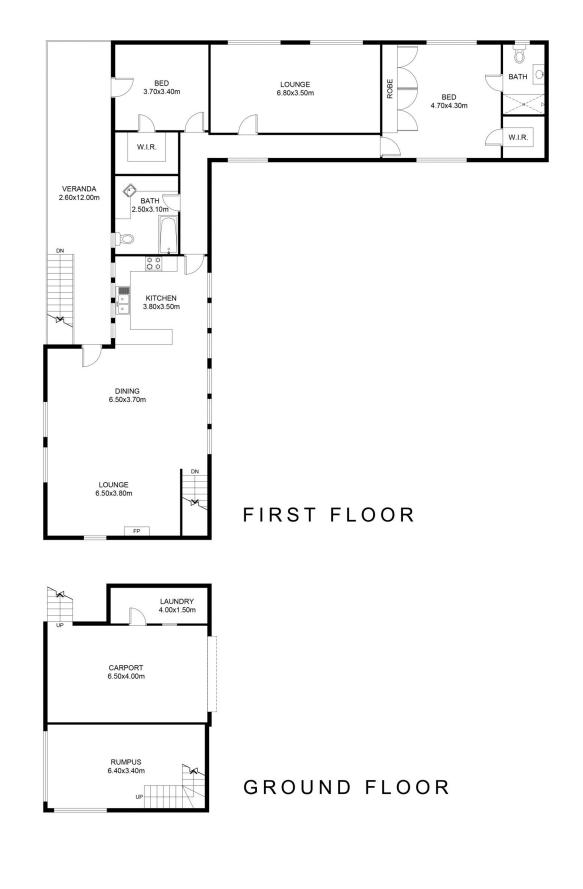

## 29 Ada Street Goulburn NSW

Potential Galore! 2,029 Sqm Block & Superb Views!

Currently a three bedroom, but could be reconverted to four, main with ensuite, walk-in robe and built-ins, and built -ins in bedroom two.

Huge open plan lounge, dining and kitchen with magic views, front and back, and opening to the deck - an ideal spot for outdoor entertaining.

Working in your kitchen will be a delight (if you can tear your eyes away from the view) with great bench space, breakfast bar, a 5-burner gas stove, a dishwasher and pantry.

A downstairs rumpus room offers a getaway, an extra bedroom or TV room.

Angella Storrier 02 4821 9842

This floor plan including furniture, fixture measurements and dimensions are approximate and for illustrative purposes only. All enquiries must be directed to the agent, vendor or party representing this floor plan.