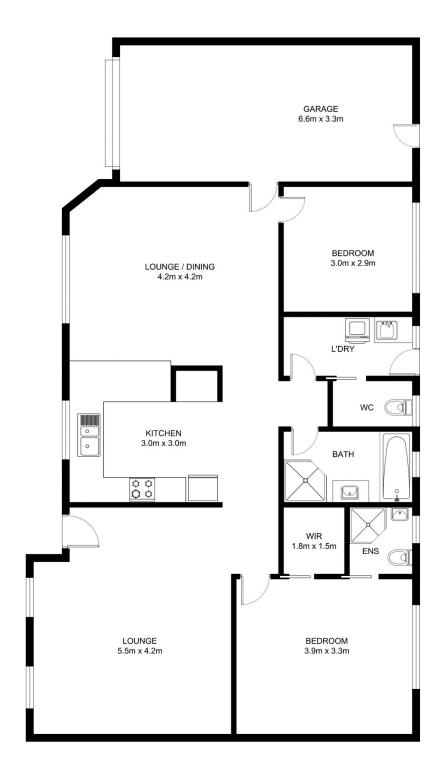

## 4/28 Prince Street

This floor plan including furniture, fixture measurements and dimensions are approximate and for illustrative purposes only. All enquiries must be directed to the agent, vendor or party representing this floor plan.

## FLOOR PLAN