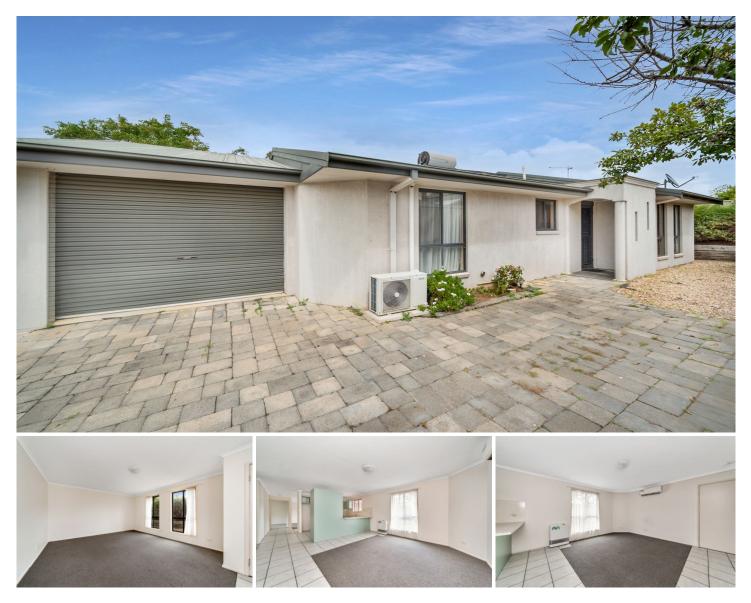

## Angella STORRIER REAL ESTATE

4/28 Prince Street Goulburn NSW Easy Care Unit in Fantastic Location

Only 550m to the new Goulburn Base Hospital, schools and child care.

The rear unit in a small complex of four. Excellent size, 217 sqm including the garage. Very quiet and private.

Two bedroom, main with ensuite and walk in robe.

Separate lounge room, open plan kitchen and family room.

Main bathroom with bath, shower and toilet.

Gas cook top, range hood, electric oven, dishwasher, pantry and breakfast bar.

## 2 🛤 1 🚰 1 🚘

Price Building Size : 217 sqm View

: \$ 433,000

: https://www.angellastorrierrealestate.co m.au/sale/nsw/southern-tablelands/goul burn/residential/unit/6998602

**Angella Storrier** 02 4821 9842