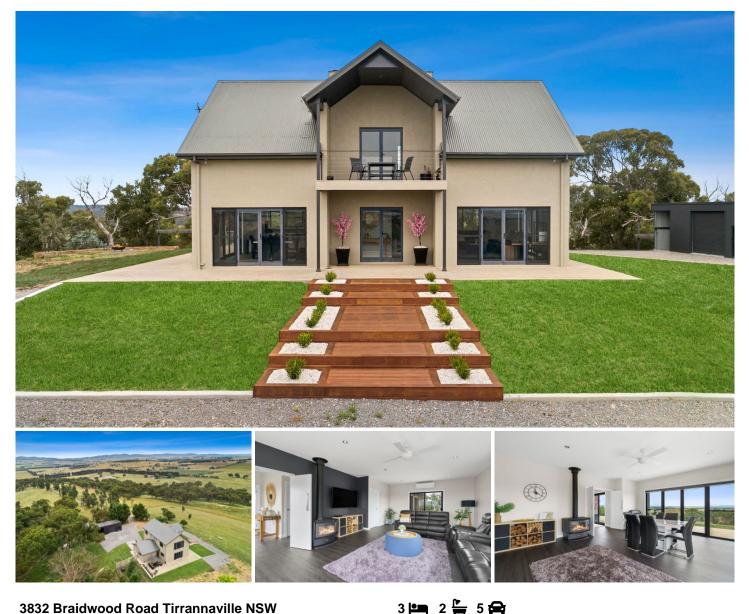

## Angella STORRIER REAL ESTATE

3832 Braidwood Road Tirrannaville NSW "Homestead on the Hill" - Glorious Views - 40Ha

The homestead, sitting atop one of the highest hills in the area, enjoys 360 degree views of the beautiful countryside and the nightlights of

Goulburn. Just imagine the sunrises and sunsets!

It impresses with high ceilings, floor to ceiling windows, and French doors, filling the home with natural light

Rooms are large and well proportioned, with two separate living areas: a large lounge room, and an open plan family. Dining and kitchen, plus a powder room, an under stair cellar, double door hallway storage and a laundry on the lower level.

The kitchen has quality stainless steel appliances, a large

Price Building Size : 25 sqm Land Size View

- : \$ 1,900,000
- : 400000 sqm

: https://www.angellastorrierrealestate.co m.au/sale/nsw/capital-monaro-snowy/tirr annaville/residential/rural/6996282