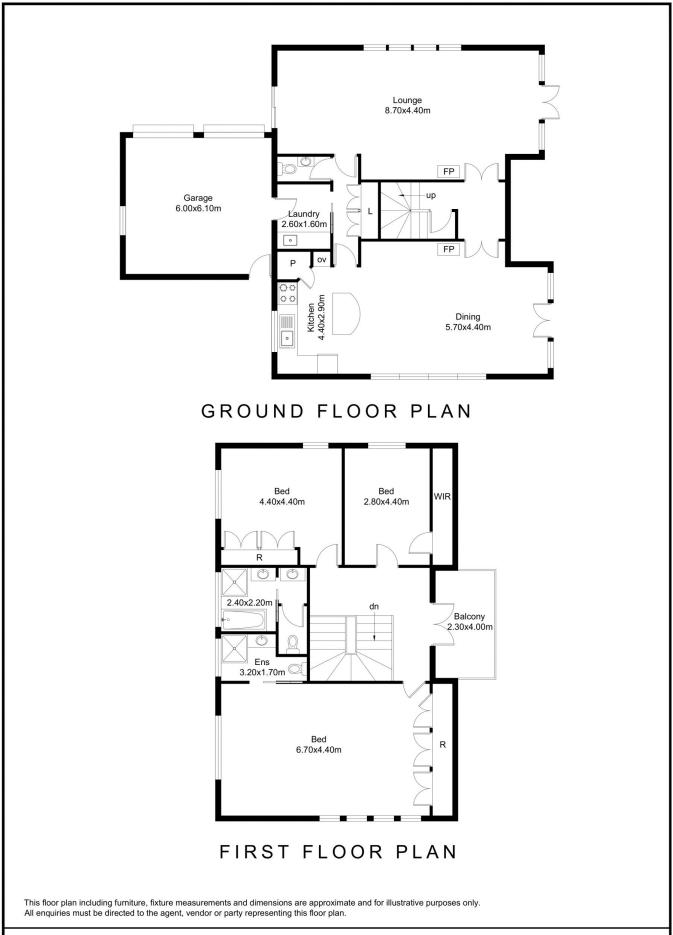

Goulburn. Just imagine the sunrises and sunsets!

It impresses with high ceilings, floor to ceiling windows, and French doors, filling the home with natural light

Rooms are large and well proportioned, with two separate living areas: a large lounge room, and an open plan family. Dining and kitchen, plus a powder room, an under stair cellar, double door hallway storage and a laundry on the lower level.